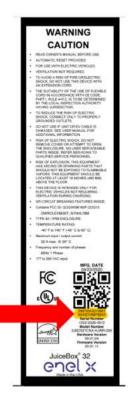

#### Where can I find my Charger ID or activate my charger device?

#### Juicebox

Charger ID: 28 digits - Numeric

**Connect:** 

https://support-emobility.enelx.com/hc/en-us/articles/115001517051-

**Dashboard-Setup-for-New-Users** 