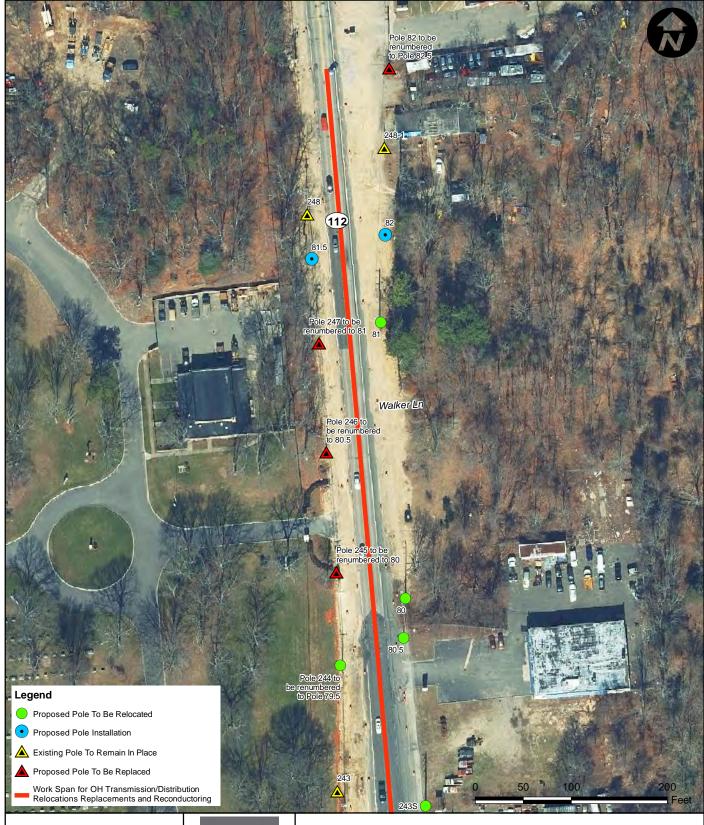

### **AERIAL SITE LOCATION MAP**

PSEG-LI Overhead and Underground Utility Relocation for the NYS-112 Road Widening Project Hamlet of Medford, Town of Brookhaven Suffolk County, New York

Sources:

1. PSEG Long Island Utility Pole Data Set, 2017

2. NYSDEC Regulatory Freshwater Wetlands for Suffolk County, 2013

3. Esri, StreetMap USA, 2012

4. NYDEC Imagery, 2016 Drawn By: EB/PDT Project No. 01315.0602 Scale: 1" = 100' Chk'd By: SS Date: 4/10/2019 Figure No. 2 (5 of 14)