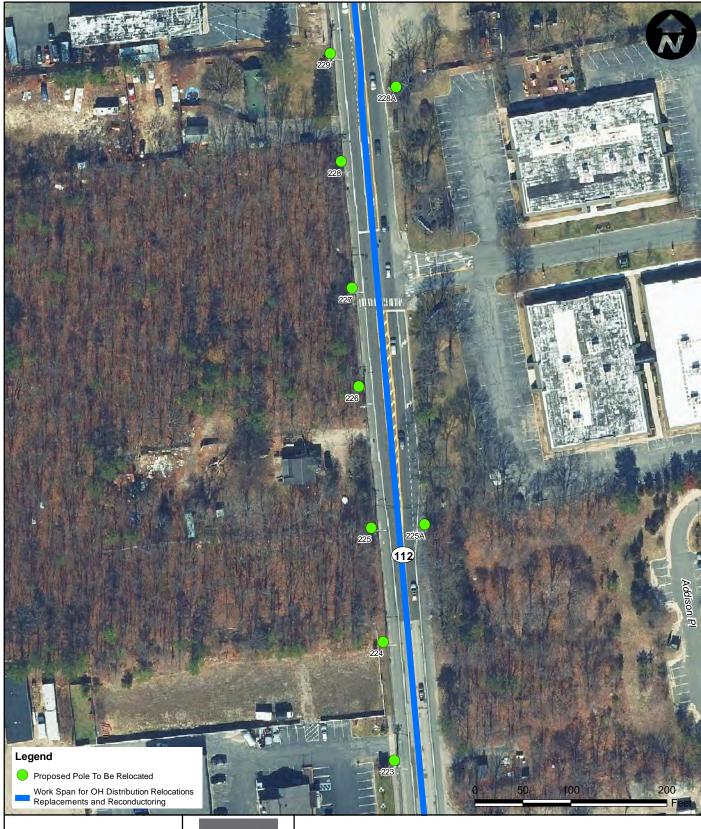

PSEG-LI Overhead and Underground Utility Relocation for the NYS-112 Road Widening Project Hamlet of Medford, Town of Brookhaven Suffolk County, New York

Sources:

1. PSEG Long Island Utility Pole Data Set, 2017

2. NYSDEC Regulatory Freshwater Wetlands for Suffolk County, 2013

3. Esri, StreetMap USA, 2012

4. NYDEC Imagery, 2016

| Drawn By: EB/PDT | Scale: 1" = 100' | Project No. 01315.0602 |
|------------------|------------------|------------------------|
| Chk'd By: SS     | Date: 4/10/2019  | Figure No. 2 (1 of 14) |