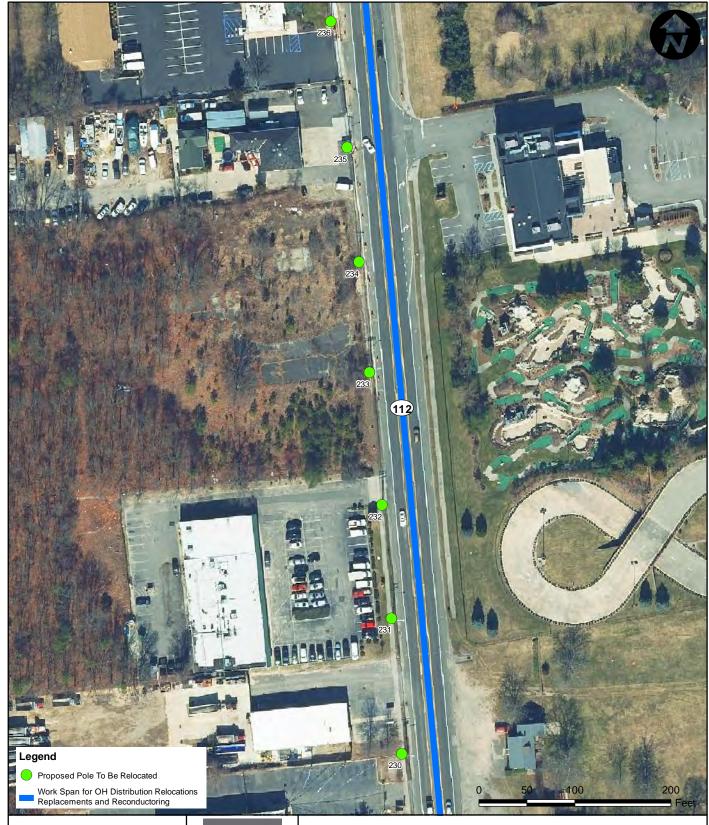

### **AERIAL SITE LOCATION MAP**

PSEG-LI Overhead and Underground
Utility Relocation for the
NYS-112 Road Widening Project
Hamlet of Medford, Town of Brookhaven
Suffolk County, New York

# Sources: 1. PSEG Long Island Utility Pole Data Set, 2017 2. NYSDEC Regulatory Freshwater Wetlands for Suffolk Courty, 2013 3. Esri, Streenkap USA, 2012 4. NYDEC Imagery, 2016 Scale: 1" = 100' Project No. 01315.0602 Chk'd By: SS Date: 4/10/2019 Figure No. 2 (7 of 14)