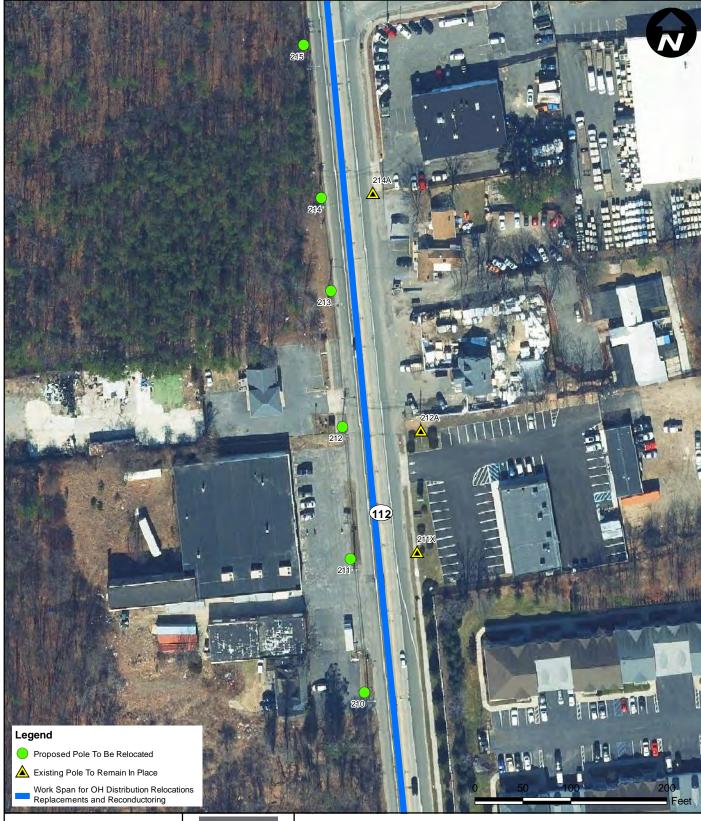

### **AERIAL SITE LOCATION MAP**

PSEG-LI Overhead and Underground Utility Relocation for the NYS-112 Road Widening Project Hamlet of Medford, Town of Brookhaven Suffolk County, New York

Sources:

1. PSEG Long Island Utility Pole Data Set, 2017

2. NYSDEC Regulatory Freshwater Wetlands for Suffolk County, 2013

3. Esri, StreetMap USA, 2012

4. NYDEC Imagery, 2016 Drawn By: EB/PDT Project No. 01315.0602 Scale: 1" = 100' Chk'd By: SS Date: 4/10/2019 Figure No. 2 (3 of 14)