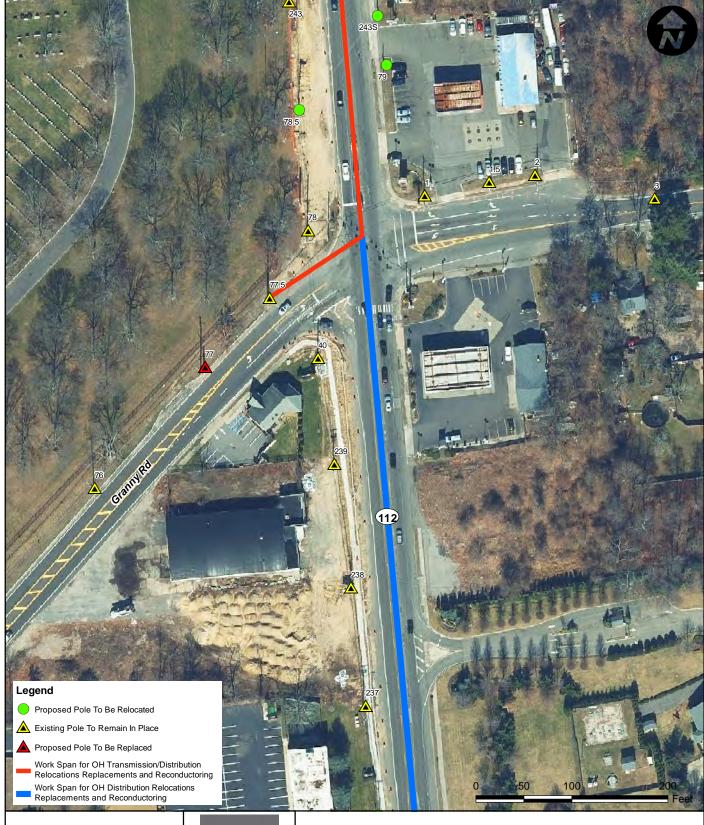

#### **AERIAL SITE LOCATION MAP**

PSEG-LI Overhead and Underground
Utility Relocation for the
NYS-112 Road Widening Project
Hamlet of Medford, Town of Brookhaven
Suffolk County, New York

# Sources: 1. PSEG Long Island Utility Pole Data Set, 2017 2. NYSDEC Regulatory Freshwater Wetlands for Suffolk Courty, 2013 3. Esri, Streenkap USA, 2012 4. NYDEC Imagery, 2016 Chk'd By: SS Date: 4/10/2019 Figure No. 2 (6 of 14)