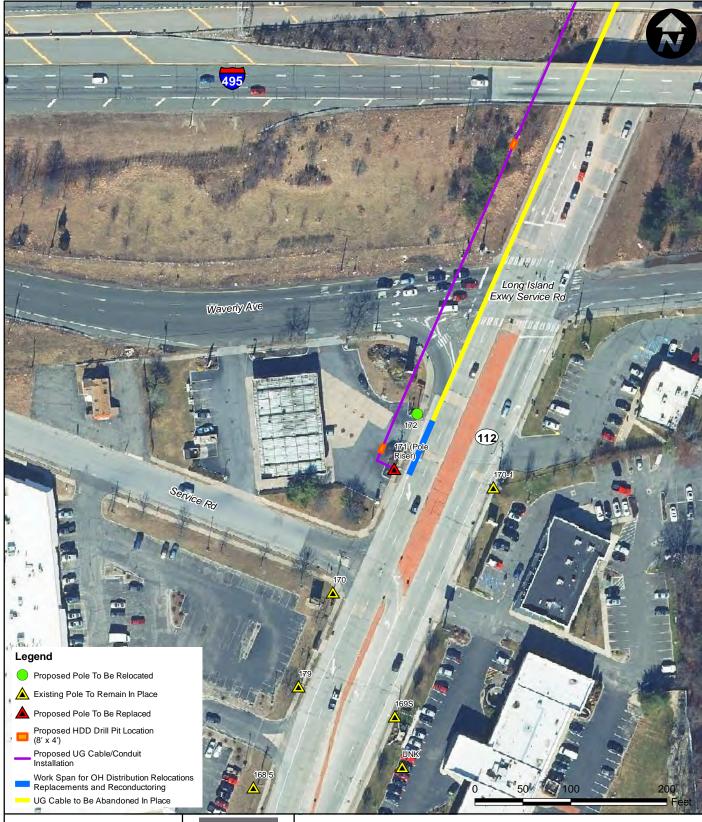

### **AERIAL SITE LOCATION MAP**

PSEG-LI Overhead and Underground Utility Relocation for the NYS-112 Road Widening Project Hamlet of Medford, Town of Brookhaven Suffolk County, New York

Sources:

1. PSEG Long Island Utility Pole Data Set, 2017

2. NYSDEC Regulatory Freshwater Wetlands for Suffolk County, 2013

3. Esri, StreetMap USA, 2012

4. NYDEC Imagery, 2016 Drawn By: EB/PDT Project No. 01315.0602 Scale: 1" = 100' Chk'd By: SS Date: 4/10/2019 Figure No. 2 (3 of 14)

2. NYSDEC Regulatory Freshwater Wetlands for Suffolk County, 2013

3. Esri, StreetMap USA, 2012

4. NYDEC Imagery, 2016 Drawn By: EB/PDT Project No. 01315.0602 Scale: 1" = 100' Chk'd By: SS Date: 4/10/2019 Figure No. 2 (4 of 14)