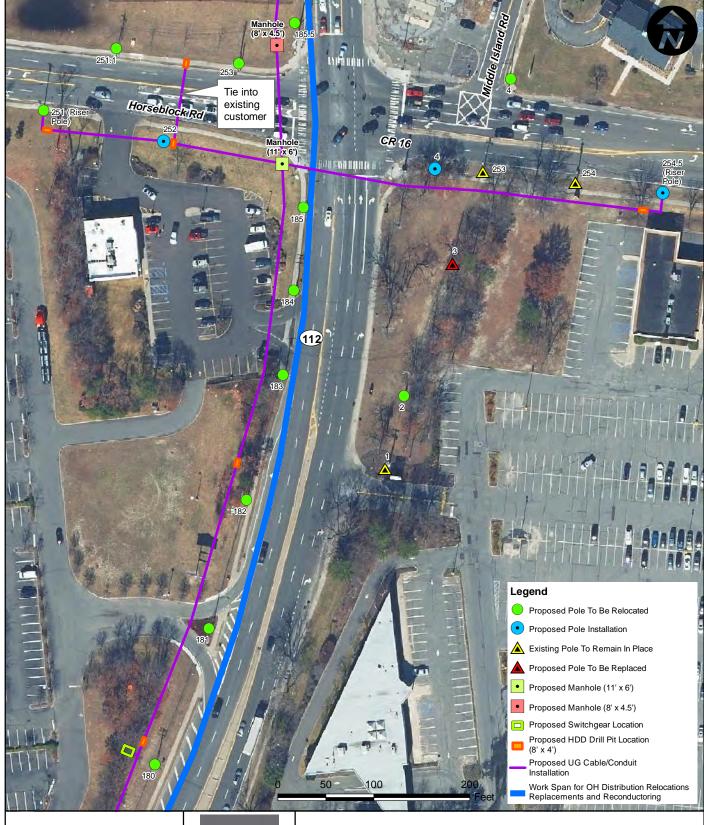

### **AERIAL SITE LOCATION MAP**

PSEG-LI Overhead and Underground Utility Relocation for the NYS-112 Road Widening Project Hamlet of Medford, Town of Brookhaven Suffolk County, New York

Sources:

1. PSEG Long Island Utility Pole Data Set, 2017

2. NYSDEC Regulatory Freshwater Wetlands for Suffolk County, 2013

3. Esri, StreetMap USA, 2012

4. NYDEC Imagery, 2016 Drawn By: EB/PDT Project No. 01315.0602 Scale: 1" = 100' Chk'd By: SS Date: 4/10/2019 Figure No. 2 (5 of 14)