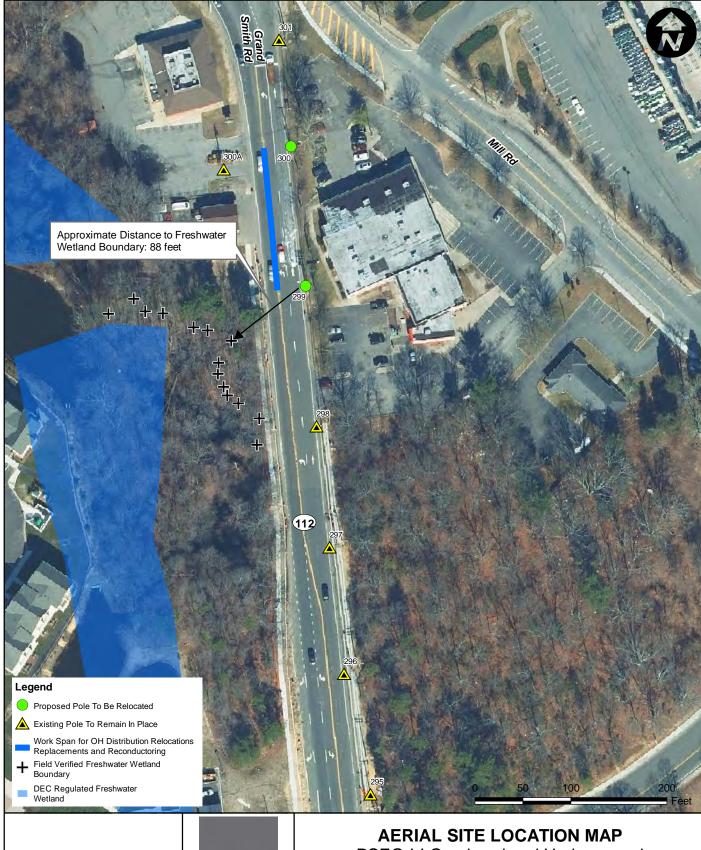

PSEG-LI Overhead and Underground Utility Relocation for the NYS-112 Road Widening Project Hamlet of Medford, Town of Brookhaven Suffolk County, New York

Sources:

1. PSEG Long Island Utility Pole Data Set, 2017

2. NYSDEC Regulatory Freshwater Wetlands for Suffolk County, 2013

3. Esri, StreetMap USA, 2012

4. NYDEC Imagery, 2016

| Drawn By: EB/PDT | Scale: 1" = 100' | Project No. 01315.0602 |
|------------------|------------------|------------------------|
| Chk'd By: SS     | Date: 4/10/2019  | Figure No. 2 (1 of 14) |