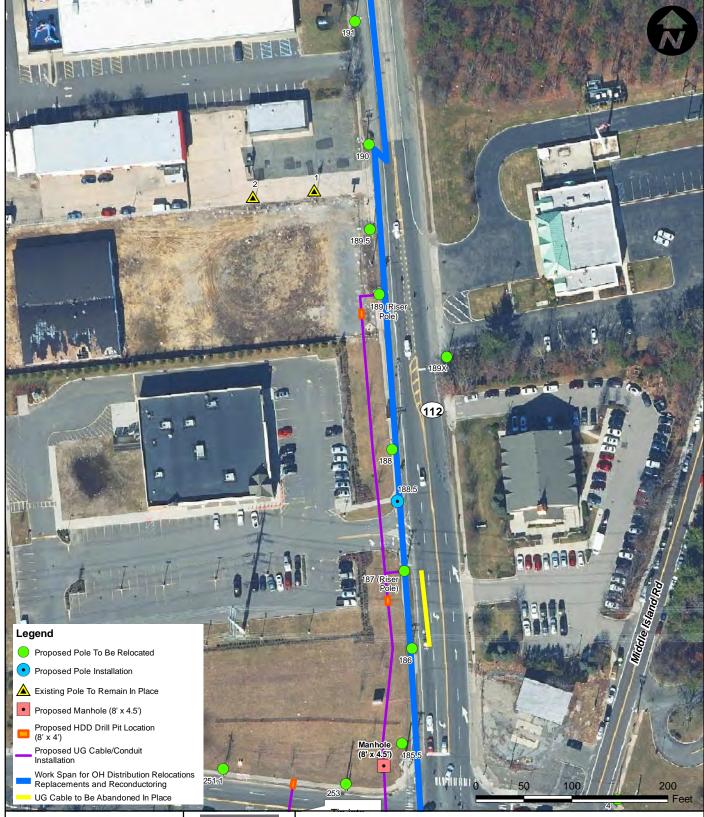

### **AERIAL SITE LOCATION MAP**

PSEG-LI Overhead and Underground Utility Relocation for the NYS-112 Road Widening Project Hamlet of Medford, Town of Brookhaven Suffolk County, New York

Sources:

1. PSEG Long Island Utility Pole Data Set, 2017

2. NYSDEC Regulatory Freshwater Wetlands for Suffolk County, 2013

3. Esri, StreetMap USA, 2012

4. NYDEC Imagery, 2016 Drawn By: EB/PDT Project No. 01315.0602 Scale: 1" = 100' Chk'd By: SS Date: 4/10/2019 Figure No. 2 (4 of 14)