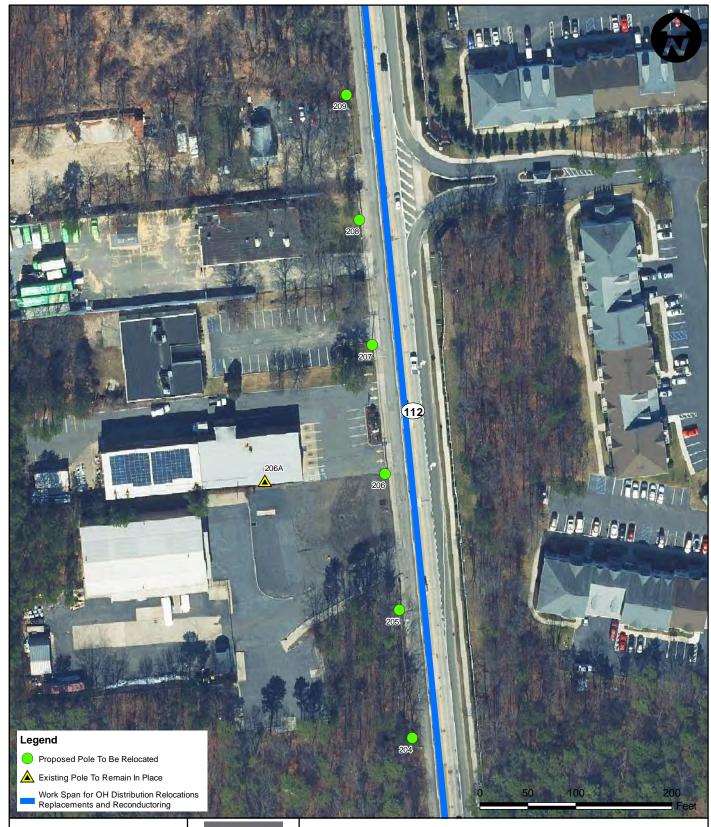

### **AERIAL SITE LOCATION MAP**

PSEG-LI Overhead and Underground Utility Relocation for the NYS-112 Road Widening Project Hamlet of Medford, Town of Brookhaven Suffolk County, New York

Sources:

1. PSEG Long Island Utility Pole Data Set, 2017

2. NYSDEC Regulatory Freshwater Wetlands for Suffolk County, 2013

3. Esri, StreetMap USA, 2012

4. NYDEC Imagery, 2016 Drawn By: EB/PDT Project No. 01315.0602 Scale: 1" = 100' Chk'd By: SS Date: 4/10/2019 Figure No. 2 (4 of 14)