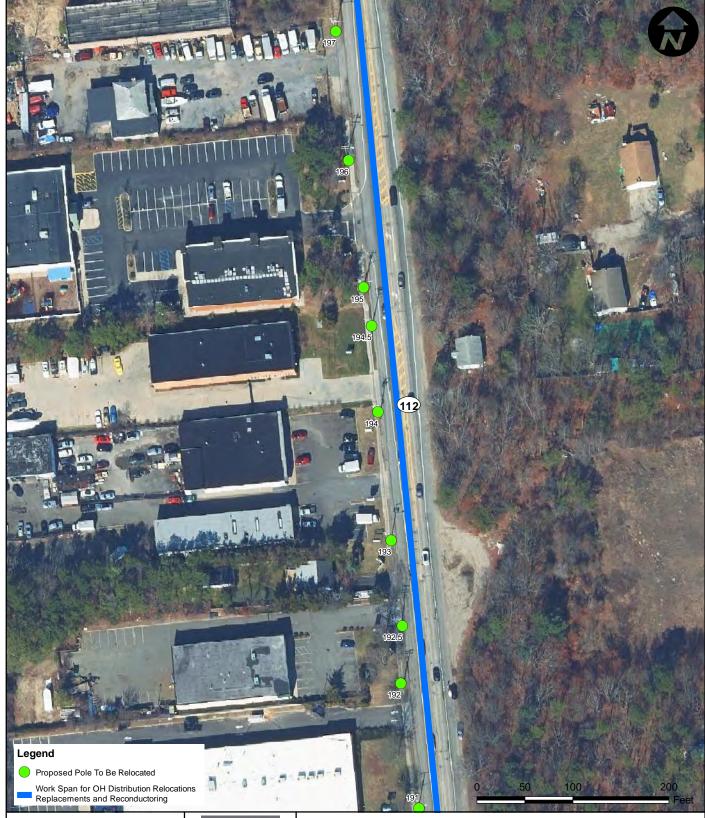

### **AERIAL SITE LOCATION MAP**

PSEG-LI Overhead and Underground Utility Relocation for the NYS-112 Road Widening Project Hamlet of Medford, Town of Brookhaven Suffolk County, New York

Sources:

1. PSEG Long Island Utility Pole Data Set, 2017

2. NYSDEC Regulatory Freshwater Wetlands for Suffolk County, 2013

3. Esri, StreetMap USA, 2012

4. NYDEC Imagery, 2016 Drawn By: EB/PDT Project No. 01315.0602 Scale: 1" = 100' Chk'd By: SS Date: 4/10/2019 Figure No. 2 (3 of 14)