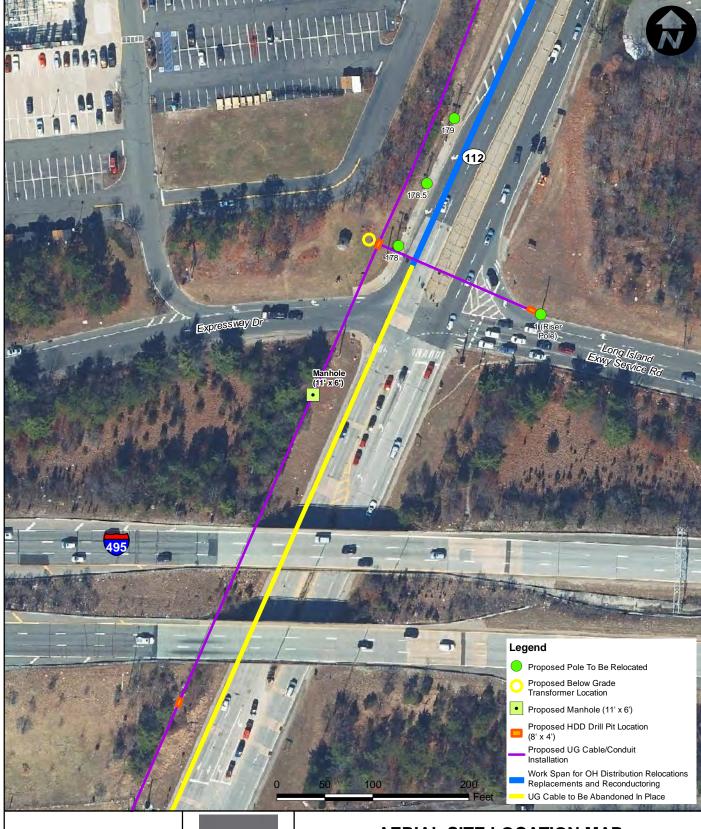

PSEG-LI Overhead and Underground Utility Relocation for the NYS-112 Road Widening Project Hamlet of Medford, Town of Brookhaven Suffolk County, New York

Sources:

1. PSEG Long Island Utility Pole Data Set, 2017

2. NYSDEC Regulatory Freshwater Wetlands for Suffolk County, 2013

3. Esri, StreetMap USA, 2012

4. NYDEC Imagery, 2016

| Drawn By: EB/PDT | Scale: 1" = 100' | Project No. 01315.0602 |
|------------------|------------------|------------------------|
| Chk'd By: SS     | Date: 4/10/2019  | Figure No. 2 (1 of 14) |

### **AERIAL SITE LOCATION MAP**

PSEG-LI Overhead and Underground Utility Relocation for the NYS-112 Road Widening Project Hamlet of Medford, Town of Brookhaven Suffolk County, New York

# Sources: 1. PSEG Long Island Utility Pole Data Set, 2017 2. NYSDEC Regulatory Freshwater Wetlands for Suffolk County, 2013 3. Esri, StreetMap USA, 2012 4. NYDEC Imagery, 2016

| Drawn By: EB/PDT | Scale: 1" = 100' | Project No. 01315.0602 |
|------------------|------------------|------------------------|
| Chk'd By: SS     | Date: 4/10/2019  | Figure No. 2 (2 of 14) |