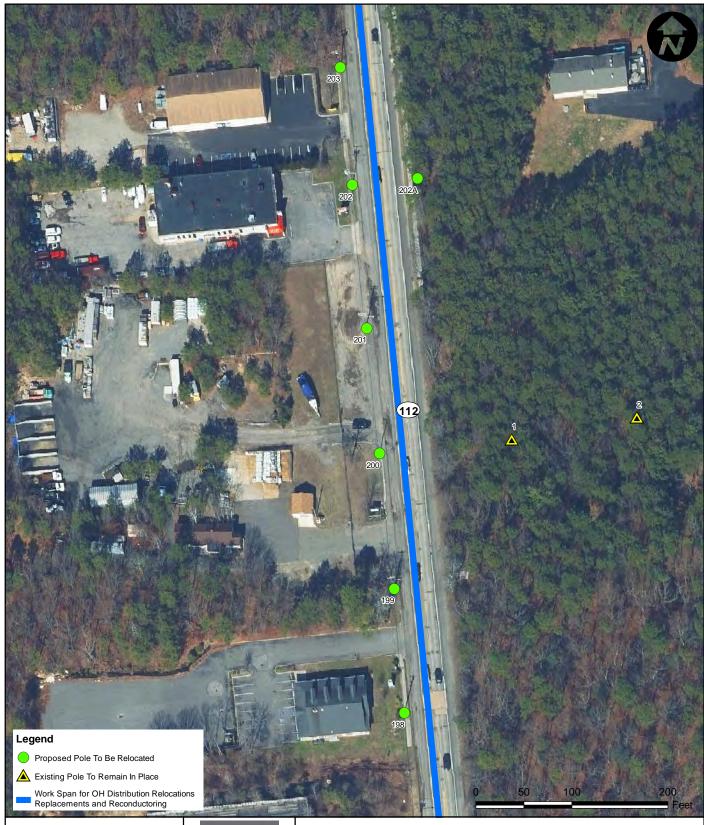

### **AERIAL SITE LOCATION MAP**

PSEG-LI Overhead and Underground Utility Relocation for the NYS-112 Road Widening Project Hamlet of Medford, Town of Brookhaven Suffolk County, New York

# Sources: 1. PSEG Long Island Utility Pole Data Set, 2017 2. NYSDEC Regulatory Freshwater Wetlands for Suffolk County, 2013 3. Esri, StreetMap USA, 2012 4. NYDEC Imagery, 2016

| Drawn By: EB/PDT | Scale: 1" = 100' | Project No. 01315.0602 |
|------------------|------------------|------------------------|
| Chk'd By: SS     | Date: 4/10/2019  | Figure No. 2 (2 of 14) |