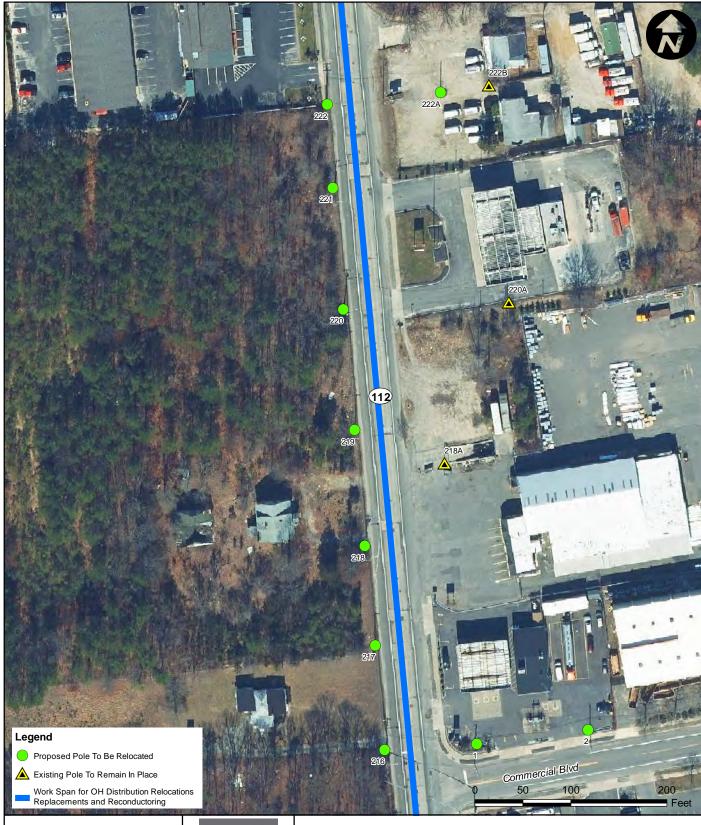

### **AERIAL SITE LOCATION MAP**

PSEG-LI Overhead and Underground Utility Relocation for the NYS-112 Road Widening Project Hamlet of Medford, Town of Brookhaven Suffolk County, New York

# Sources: 1. PSEG Long Island Utility Pole Data Set, 2017 2. NYSDEC Regulatory Freshwater Wetlands for Suffolk County, 2013 3. Esri, StreetMap USA, 2012 4. NYDEC Imagery, 2016

| Drawn By: EB/PDT | Scale: 1" = 100' | Project No. 01315.0602 |
|------------------|------------------|------------------------|
| Chk'd By: SS     | Date: 4/10/2019  | Figure No. 2 (2 of 14) |