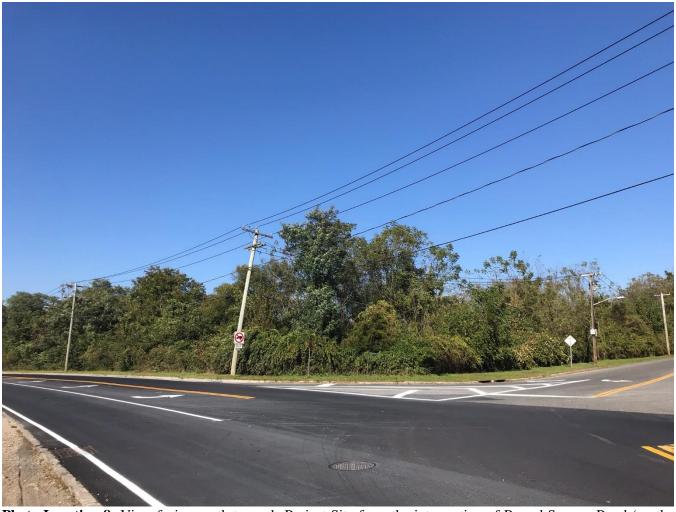

**Photo Location 8:** View facing north towards Project Site from the intersection of Round Swamp Road (on the left) and Winding Road (on the right).

**Photo Location 9:** View facing northeast towards Project Site from northern perimeter of Bethpage State Park proximate to intersection of South Park Drive and Jo Ann Drive in Old Bethpage, NY.