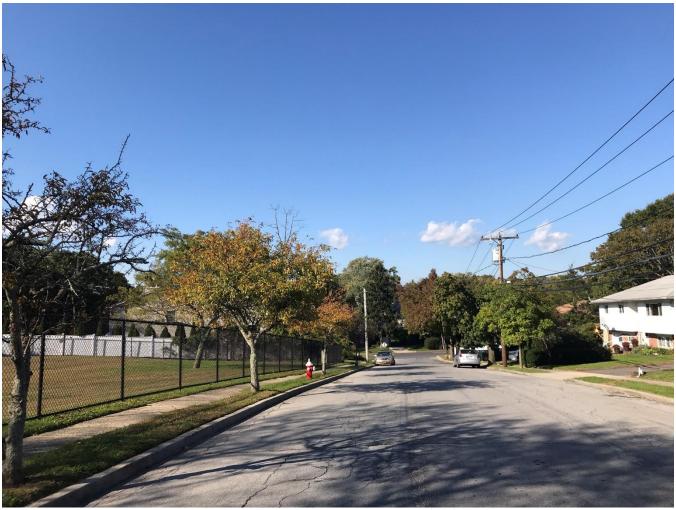

**Photo Location 10:** View facing northeast towards Project Site from west side of Fairway Drive proximate to Haypath Road Park.

**Photo Location 11:** View facing northeast towards Project Site from perimeter of Trail View State Park proximate to the north side of intersection of Old Bethpage Road and Foxwood Road in Old Bethpage, NY.