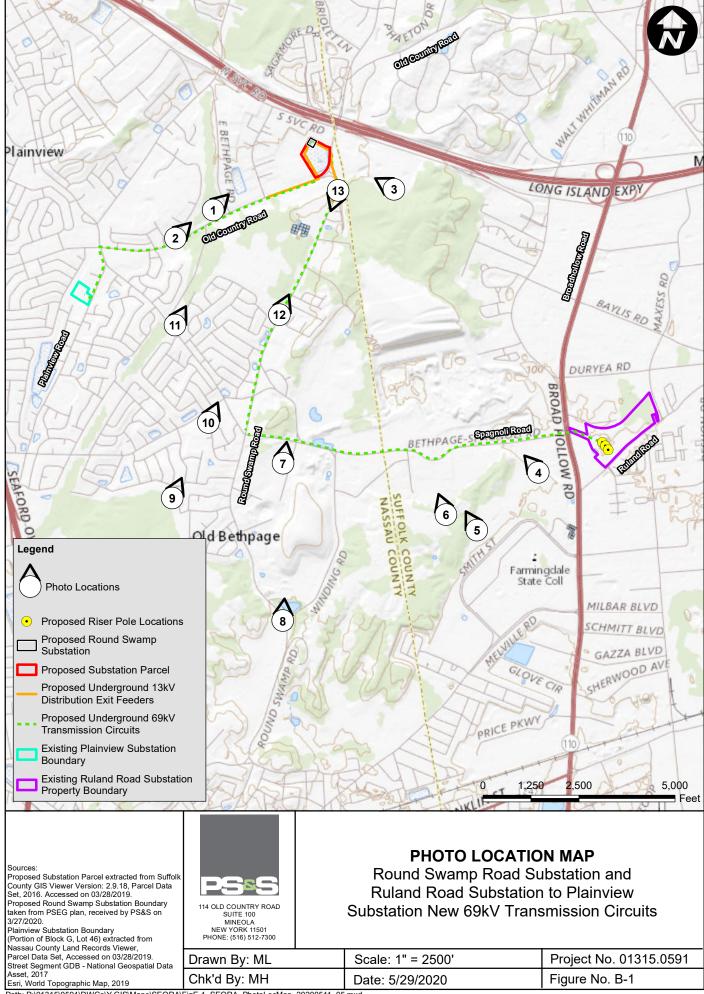

#### APPENDIX B

#### PHOTO LOG AND PHOTO LOCATION MAP

**Photo Location 1:** View facing northeast along Bethpage Bikeway bicycle path which runs parallel to the north side of Old County Road for approximately 200 feet before heading north into Trail View State Park. There is also an unpaved trail that heads north into Trail View State Park immediately to left of the sign in the picture.