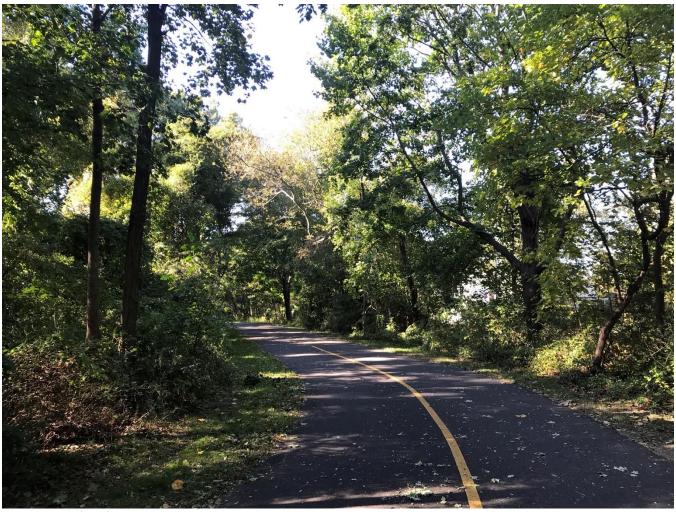

#### PHOTO LOG AND PHOTO LOCATION MAP

**Photo Location 1:** View facing northeast along Bethpage Bikeway bicycle path which runs parallel to the north side of Old County Road for approximately 200 feet before heading north into Trail View State Park. There is also an unpaved trail that heads north into Trail View State Park immediately to left of the sign in the picture.