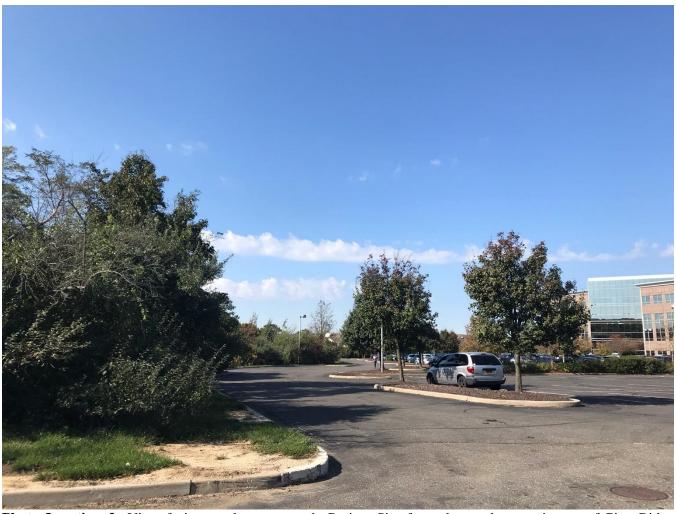

**Photo Location 2:** View facing northeast towards Project Site from south side of Old County Road as it crosses the western perimeter of Trail View State Park.

**Photo Location 3:** View facing northwest towards Project Site from the northern perimeter of Pine Ridge Conservation Area. For reference, the building in the background on the right is 58 South Service Road, Melville, NY.