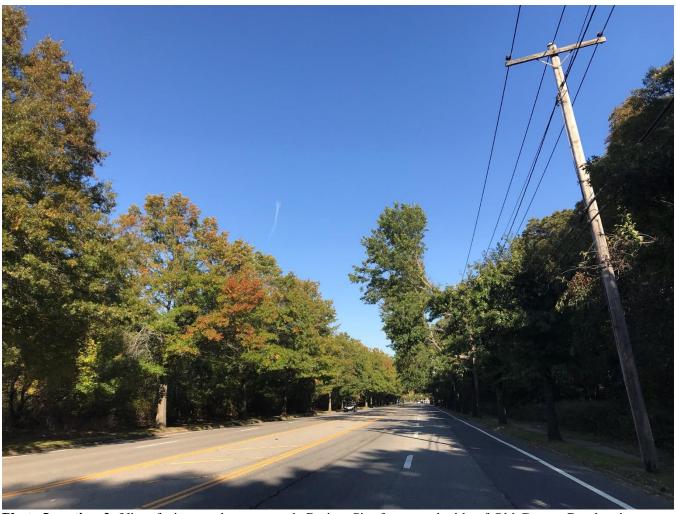

**Photo Location 2:** View facing northeast towards Project Site from south side of Old County Road as it crosses the western perimeter of Trail View State Park.

**Photo Location 3:** View facing northwest towards Project Site from the northern perimeter of Pine Ridge Conservation Area. For reference, the building in the background on the right is 58 South Service Road, Melville, NY.