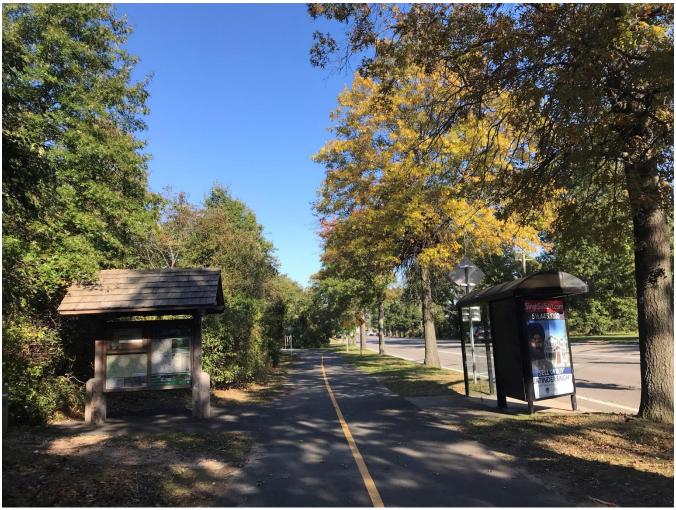

#### PHOTO LOG AND PHOTO LOCATION MAP

**Photo Location 1:** View facing northeast along Bethpage Bikeway bicycle path which runs parallel to the north side of Old County Road for approximately 200 feet before heading north into Trail View State Park. There is also an unpaved trail that heads north into Trail View State Park immediately to left of the sign in the picture.