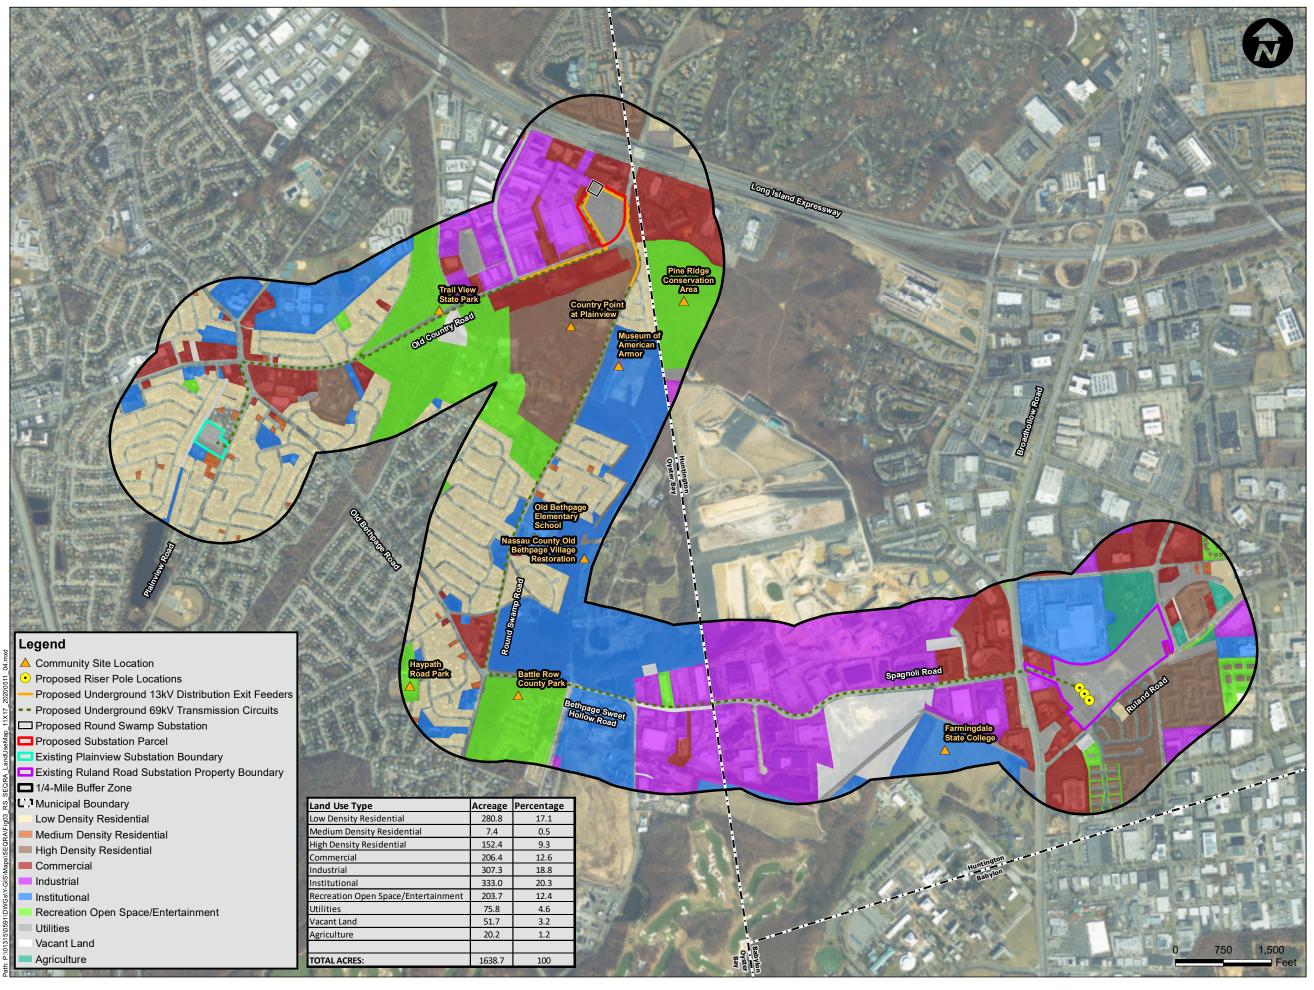

Proposed Substation Parcel extracted from Suffolk County GIS Viewer Version: 2.9.18, Parcel Data Set, 2016. Accessed on 03/28/2019.

Accessed on U3/28/2019.
Proposed Round Swamp Substation Boundary taken from PSEG plan, received by PS&S on 3/27/2020.
Plainview Substation Boundary (Portion of Block G, Lot 46) extracted from Nassau County Land Records Viewer, Parcel Data Set, Accessed on 03/28/2019.
Suffolk County Land Use, GIS Viewer Version: 2.9.18,

Nassau County Land Use, Long Island Index Map Viewer, Parcel-based Land Use Map, 2013, Google Street View Imagery and Country Pointe Plainview Community Plan. NYS Office of Information Technology Services (GPO), New York State Civil Boundaries, 2018
Street Segment GDB - National Geospatial Data Asset, 2017
Esri, World Imagery, Nassau and Suffolk Counties, 2016

### PROJECT TITLE

Round Swamp Road Substation and Ruland Road Substation to Plainview Substation New 69kV Transmission Circuits

# LAND USE MAP (WITHIN QUARTER MILE OF ROUTE)