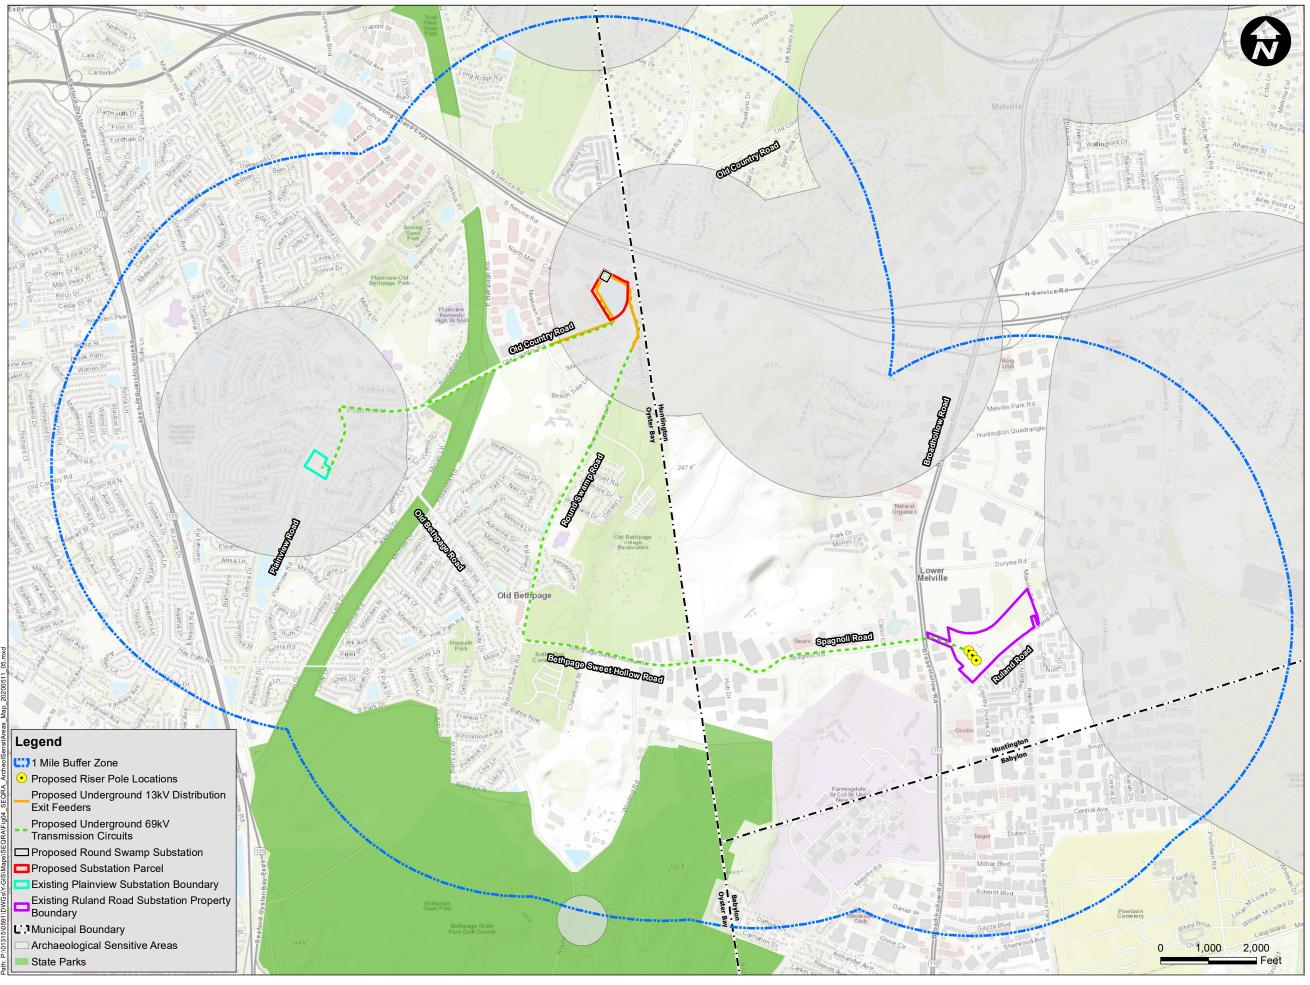

Sources: Proposed Substation Parcel extracted from Suffolk County GIS Viewer Version: 2.9.18, Parcel Data Set, 2016.
Accessed on 03/28/2019.
Proposed Round Swamp Substation Boundary taken from

PSEG plan, received by PS&S on 3/27/2020.
Plainview Substation Boundary (Portion of Block G, Lot 46) extracted from Nassau County Land Records Viewer, Parcel Data Set, Accessed on 03/28/2019.

Archaeological Sensitive Areas and State Parks, were taken from New York State Office of Historic Preservation Cultural Resource Information System (CRIS), February 2019

NYS Office of Information Technology Services (GPO),

New York State Civil Boundaries, 2018
Street Segment GDB - National Geospatial Data Asset, 2017
Esri, World Topographic Map, 2019

COPYRIGHT 2020 PAULUS, SOKOLOWSKI, AND SARTOR LLC. - ALL RIGHTS RESERVED

CLIENT

175 OLD COUNTY ROAD HICKSVILLE, NASSAU COUNTY, NEW YORK 11801

## PROJECT TITLE

Round Swamp Road Substation and Ruland Road Substation to Plainview Substation New 69kV Transmission Circuits

SHEET TITLE

## ARCHAEOLOGICALLY SENSITIVE AREA MAP

## PROJ. NO. 01315.0591

DATE 5/13/2020

DRN. BY ML

CHK. BY EM

SCALE 1" = 2000'

FIGURE NO. 4