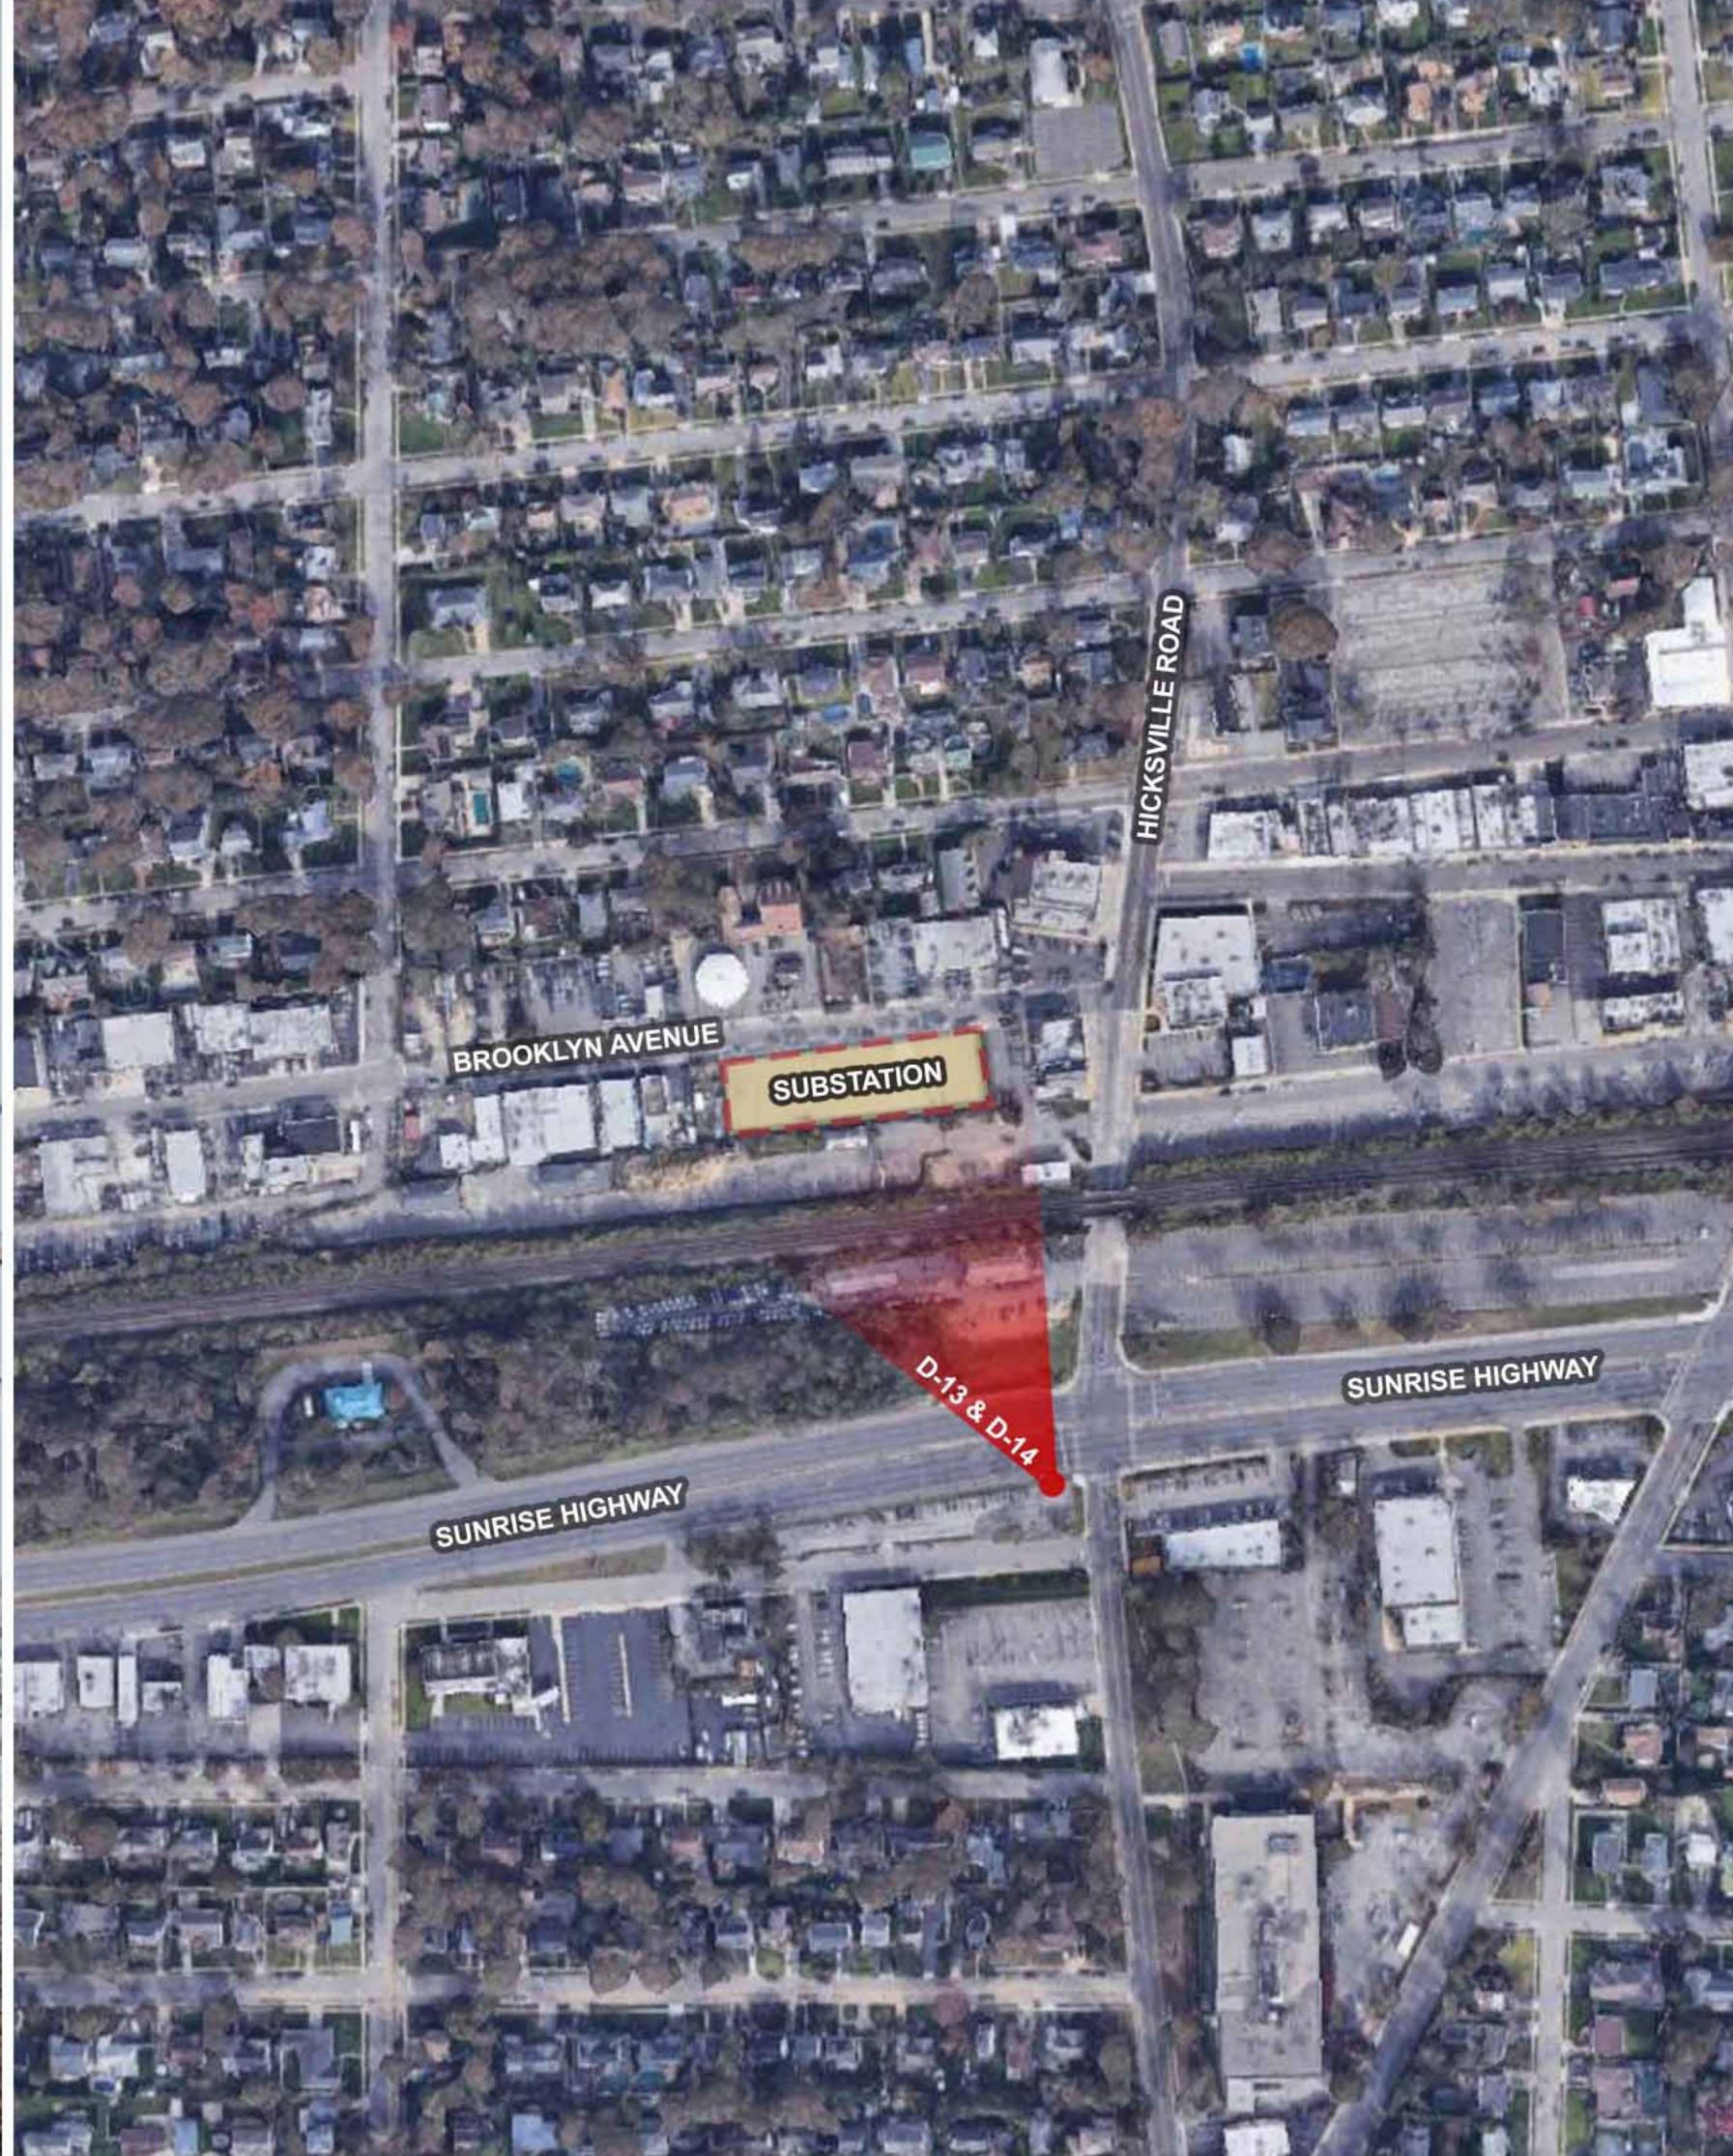

FIGURE D-10 - PROPOSED

Brooklyn Avenue, Massapequa, NY 11758

FIGURE D-11 - EXISTING

Brooklyn Avenue, Massapequa, NY 11758

FIGURE D-12 - PROPOSED

Brooklyn Avenue, Massapequa, NY 11758

FIGURE D-13 - EXISTING

Brooklyn Avenue, Massapequa, NY 11758

FIGURE D-14 - PROPOSED

Brooklyn Avenue, Massapequa, NY 11758

FIGURE D-15 - EXISTING

Brooklyn Avenue, Massapequa, NY 11758

FIGURE D-16 - PROPOSED