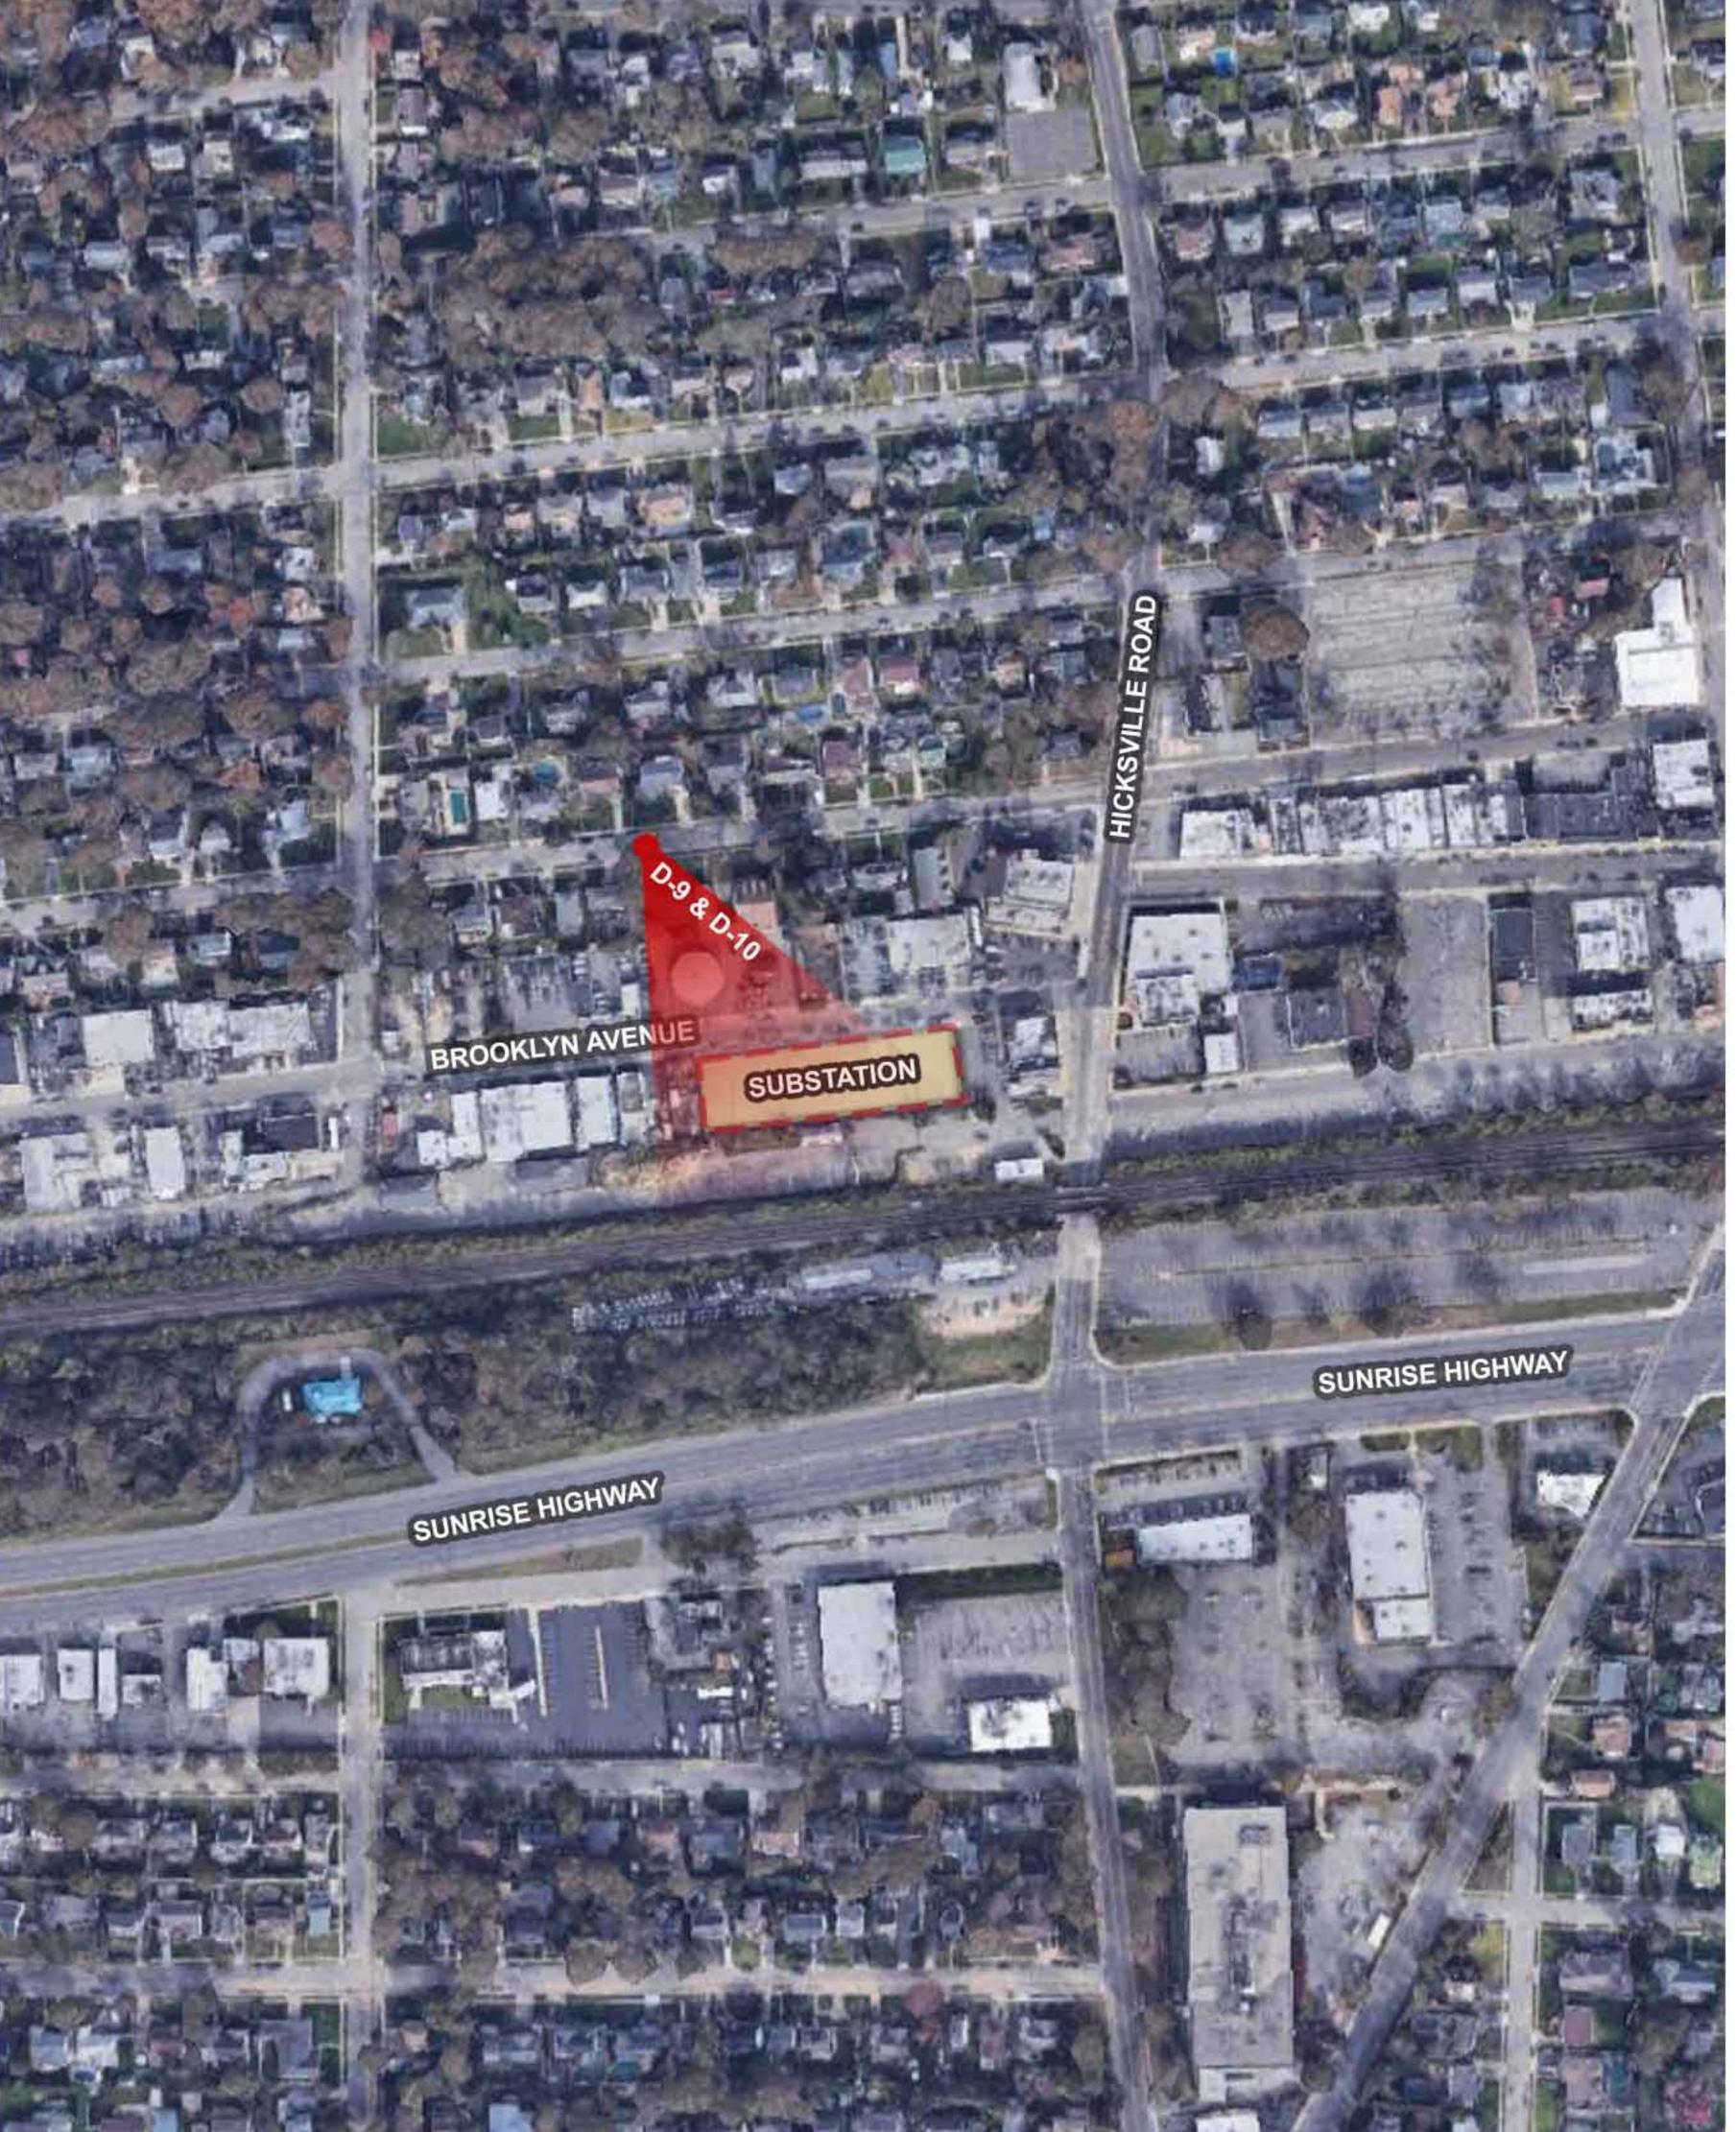

FIGURE D-10 - PROPOSED

Brooklyn Avenue, Massapequa, NY 11758

FIGURE D-11 - EXISTING

Brooklyn Avenue, Massapequa, NY 11758

FIGURE D-12 - PROPOSED

Brooklyn Avenue, Massapequa, NY 11758

FIGURE D-13 - EXISTING

Brooklyn Avenue, Massapequa, NY 11758