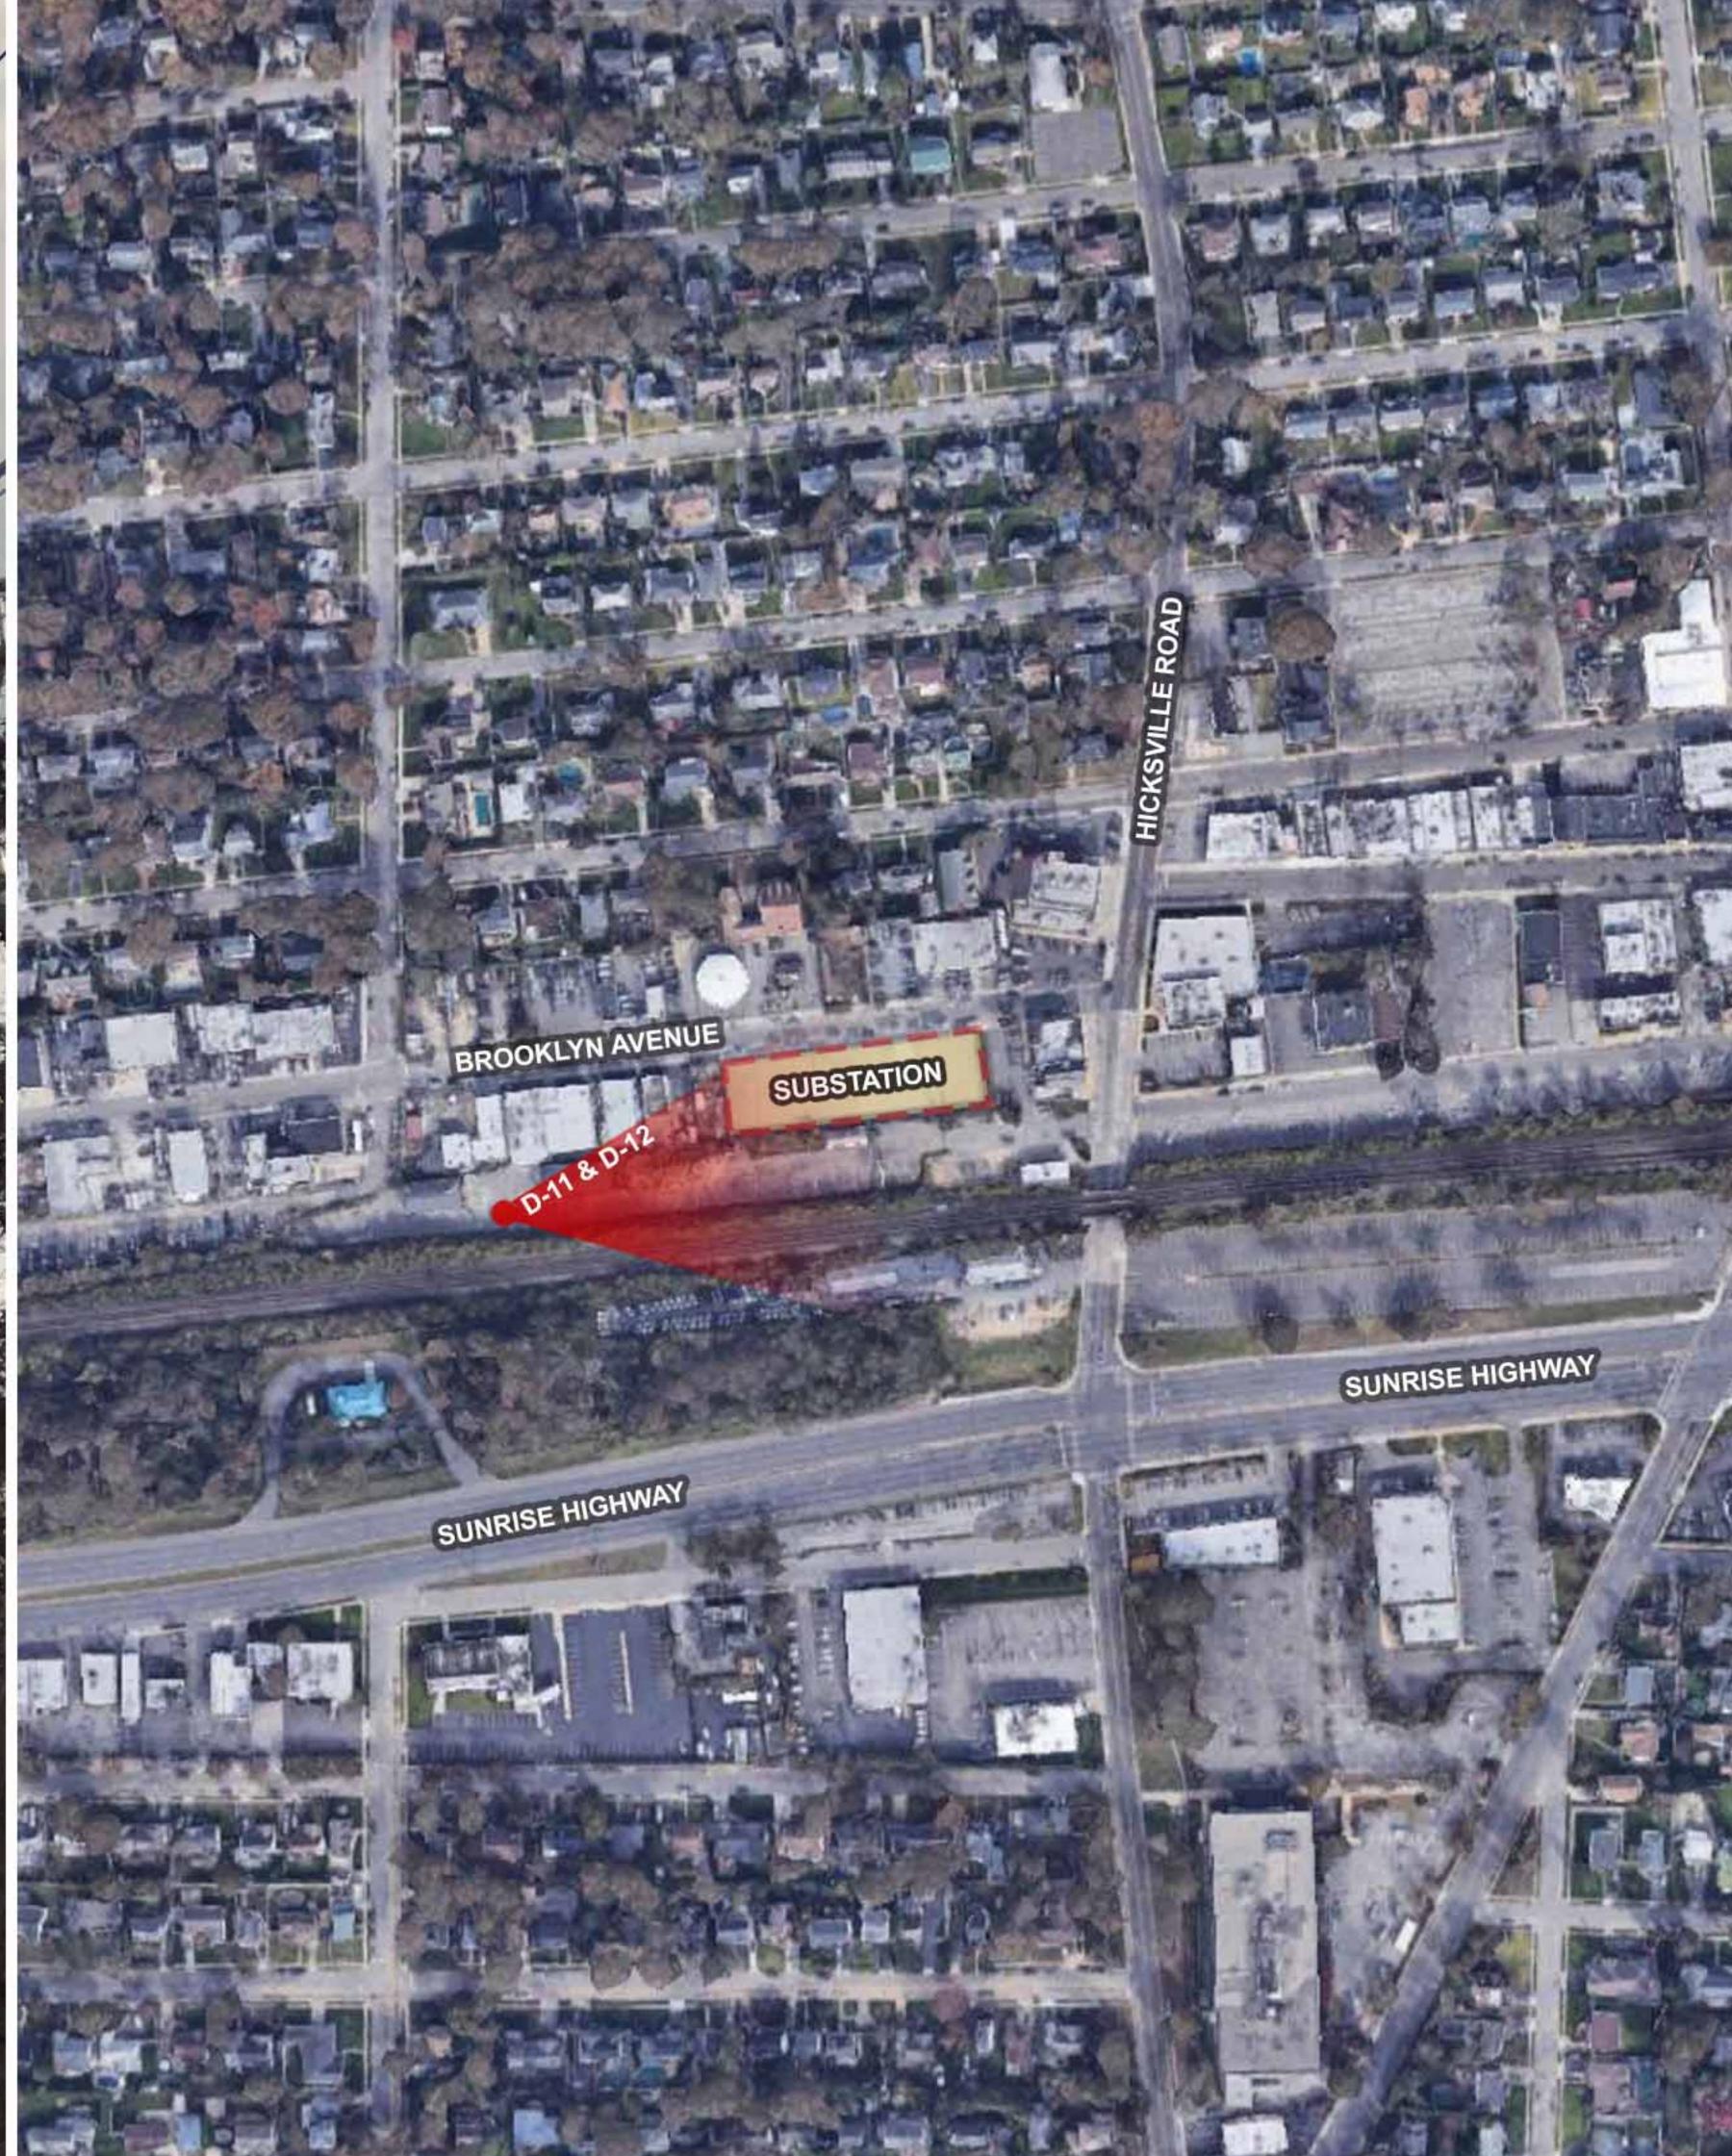

FIGURE D-10 - PROPOSED

Brooklyn Avenue, Massapequa, NY 11758

FIGURE D-11 - EXISTING

Brooklyn Avenue, Massapequa, NY 11758

FIGURE D-12 - PROPOSED

Brooklyn Avenue, Massapequa, NY 11758

FIGURE D-13 - EXISTING

Brooklyn Avenue, Massapequa, NY 11758