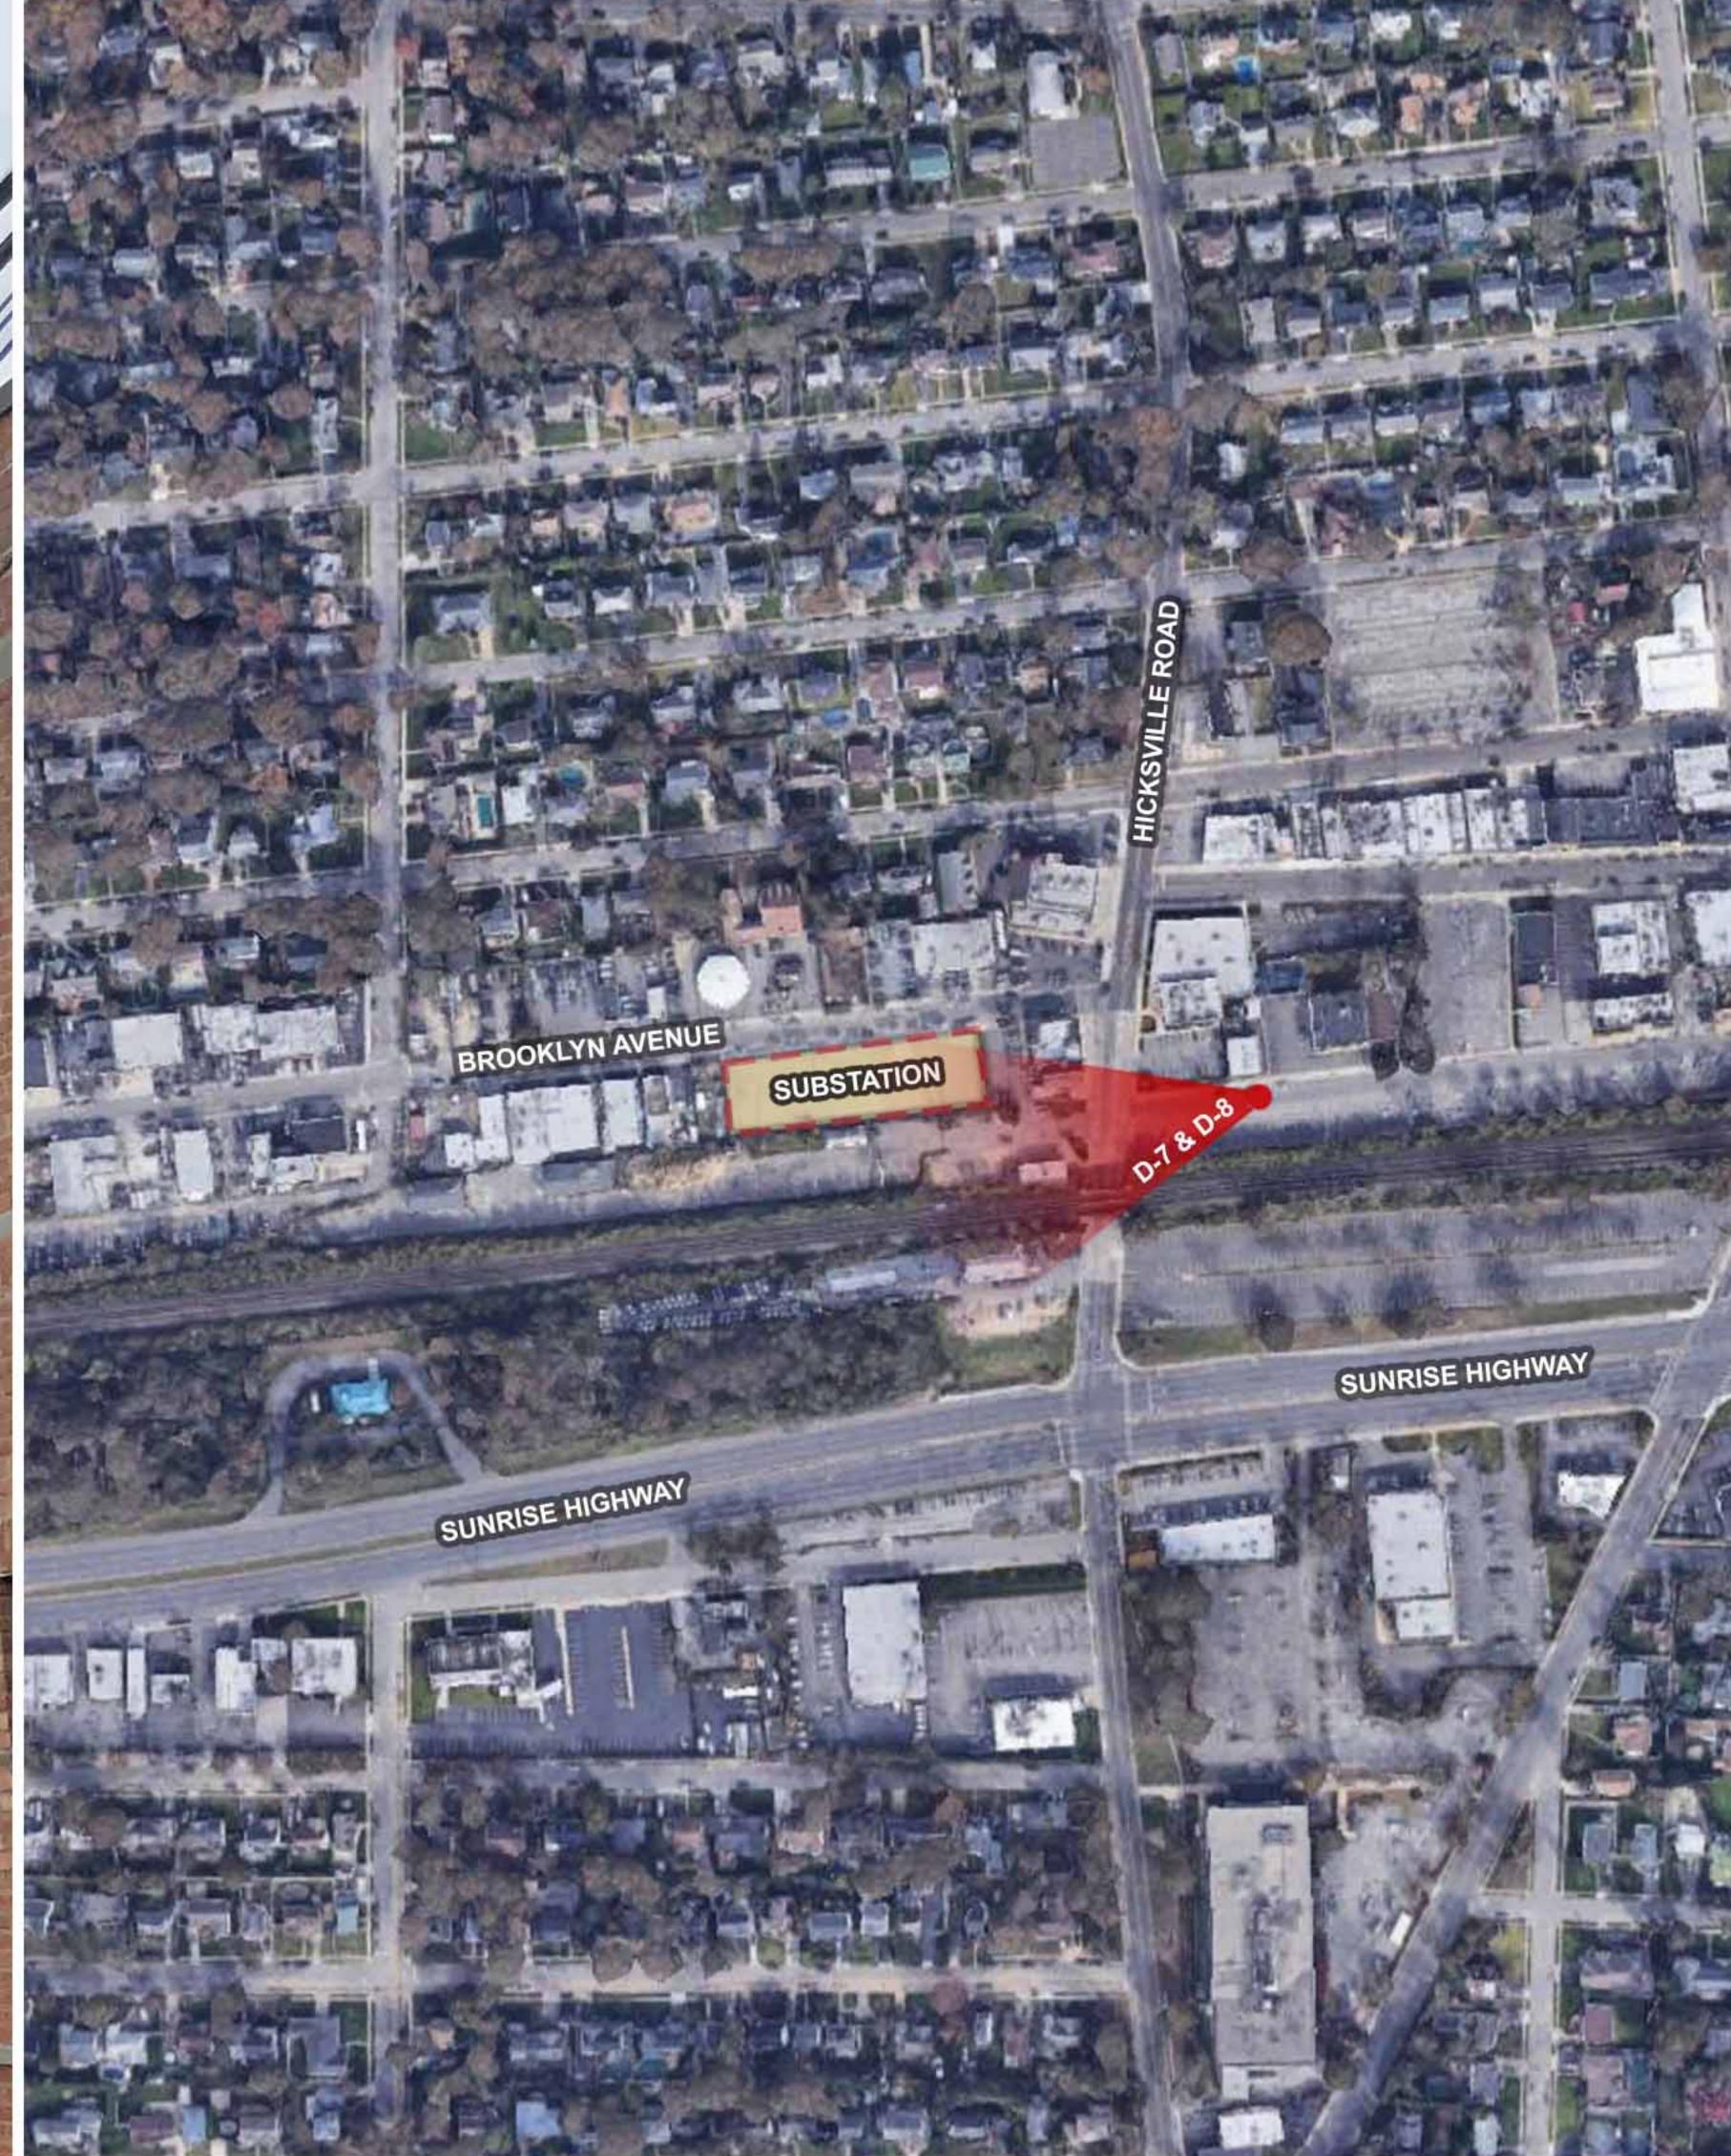

Brooklyn Avenue, Massapequa, NY 11758

FIGURE D-7 - EXISTING

Brooklyn Avenue, Massapequa, NY 11758

FIGURE D-8 - PROPOSED

Brooklyn Avenue, Massapequa, NY 11758

FIGURE D-9 - EXISTING

Brooklyn Avenue, Massapequa, NY 11758