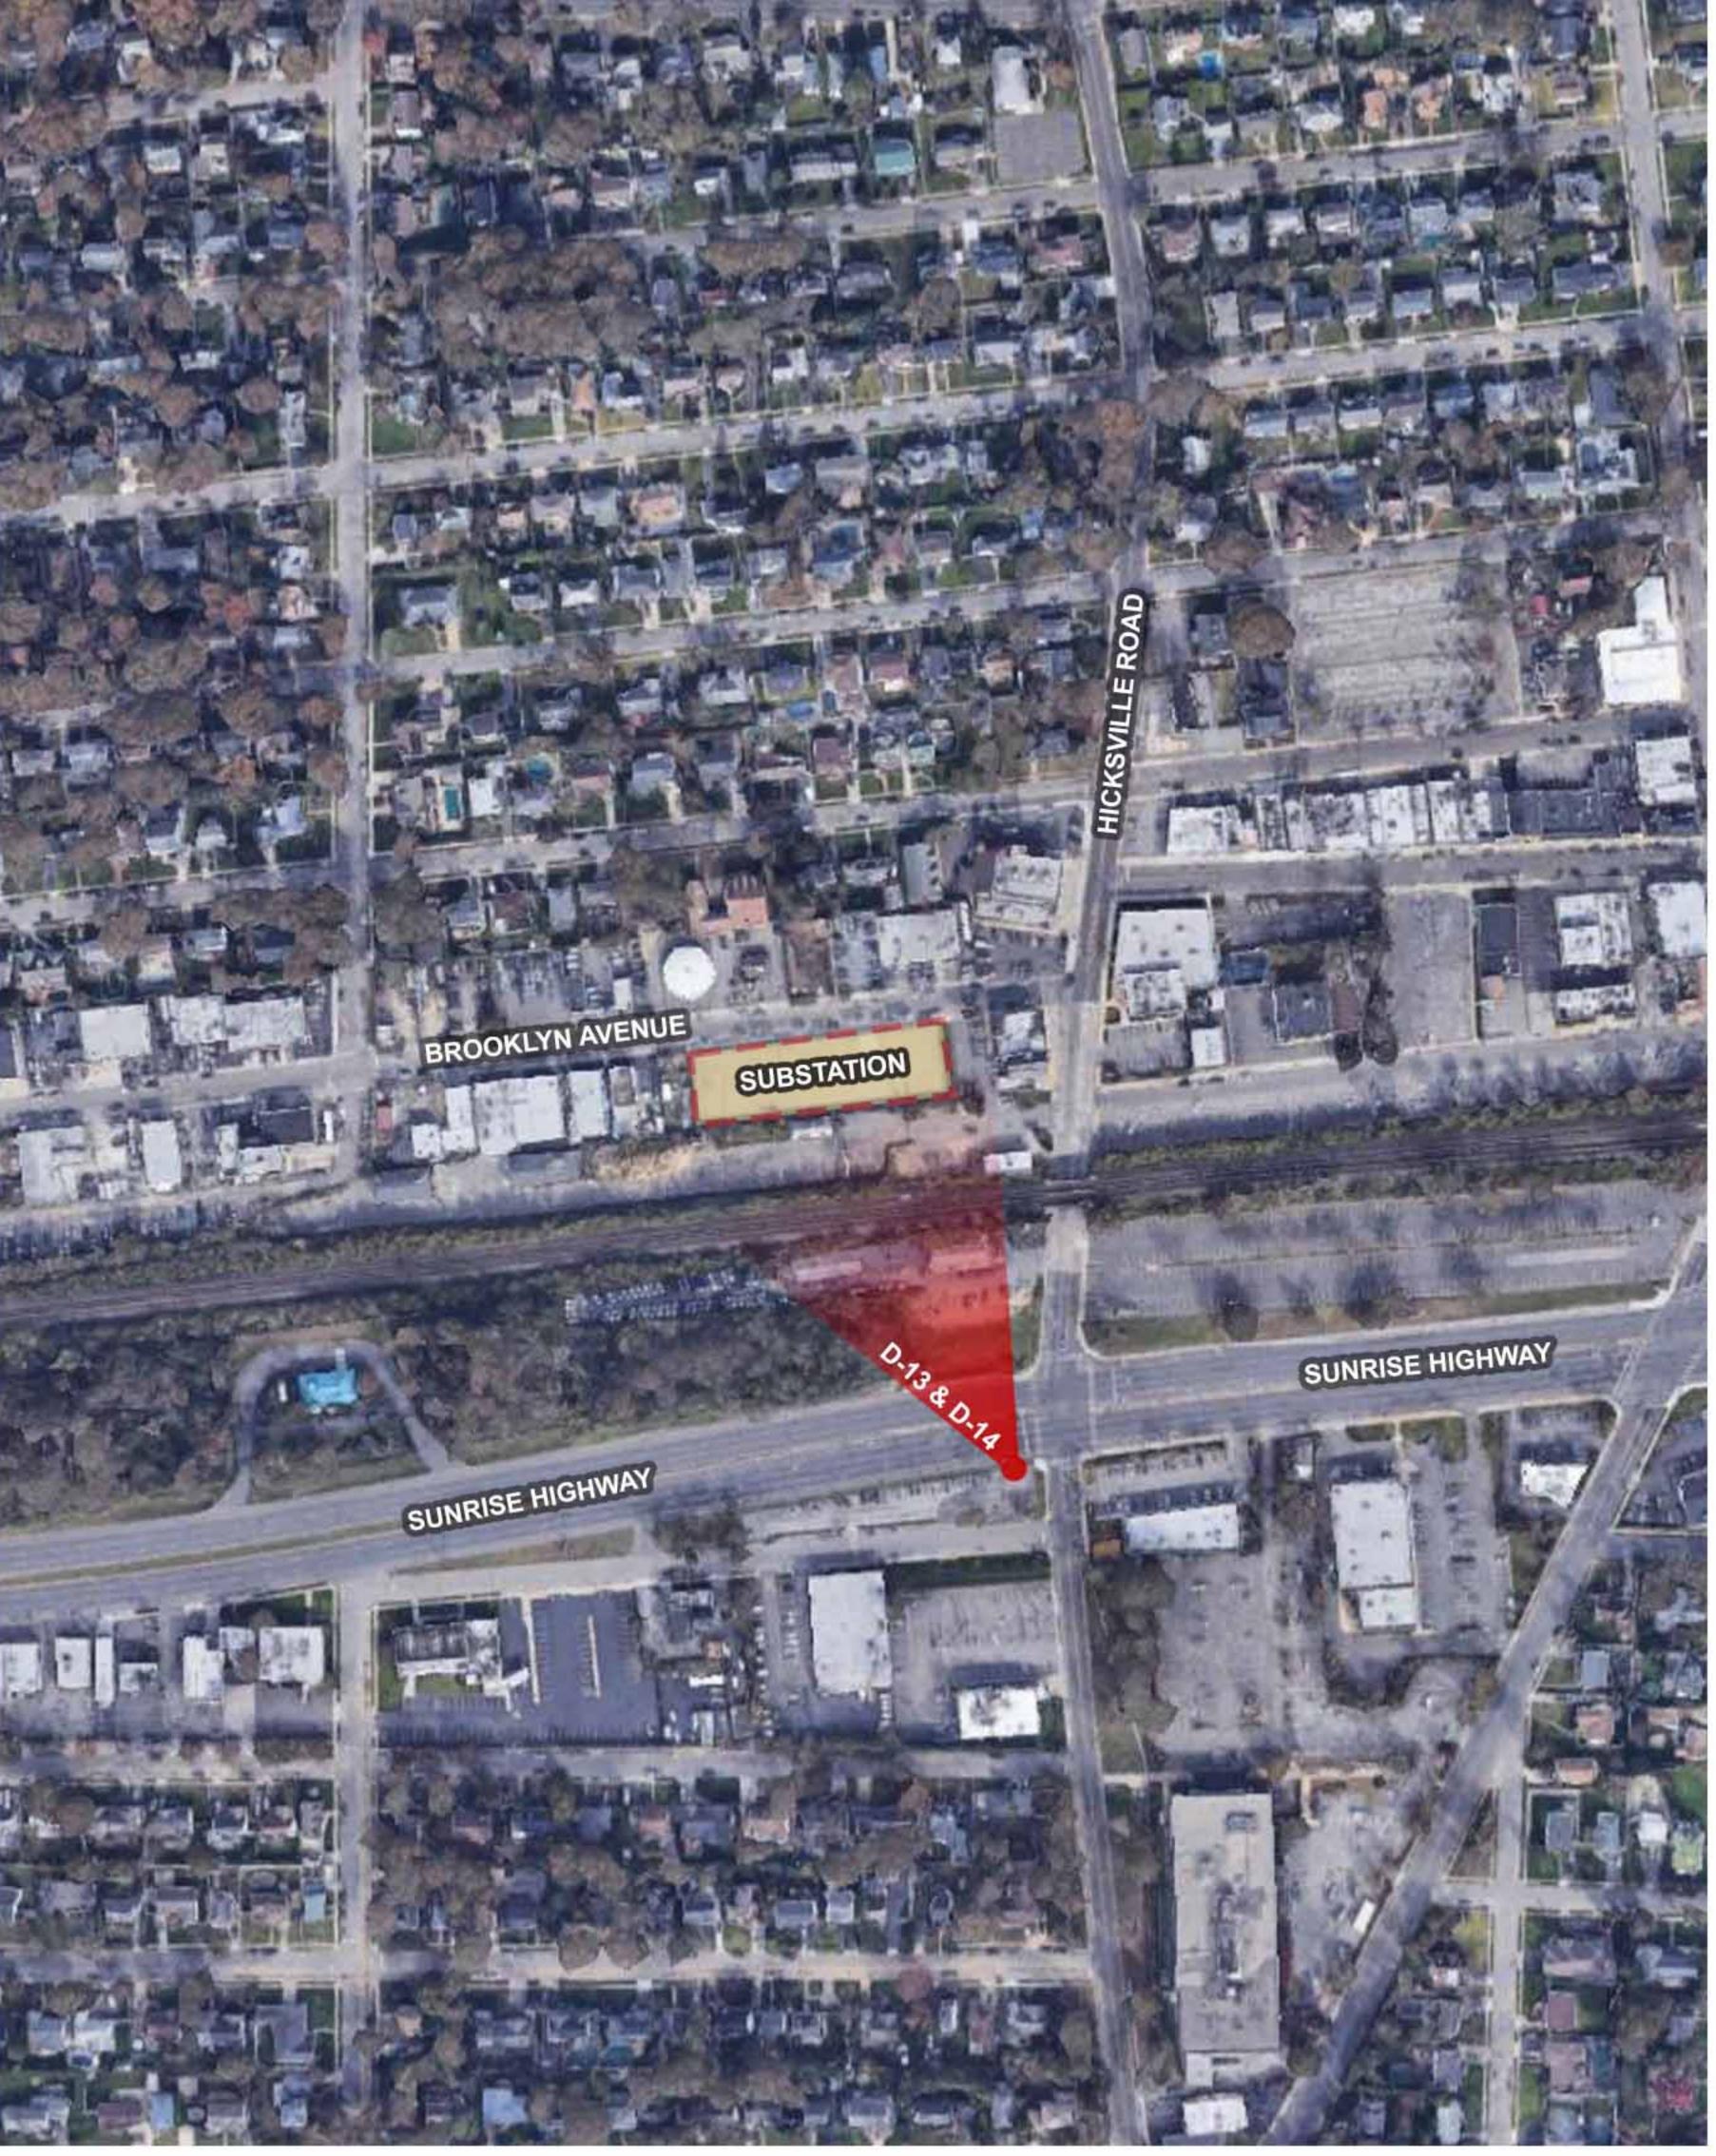

FIGURE D-10 - PROPOSED

Brooklyn Avenue, Massapequa, NY 11758

FIGURE D-11 - EXISTING

Brooklyn Avenue, Massapequa, NY 11758

FIGURE D-12 - PROPOSED

Brooklyn Avenue, Massapequa, NY 11758

FIGURE D-13 - EXISTING

Brooklyn Avenue, Massapequa, NY 11758

FIGURE D-14 - PROPOSED

Brooklyn Avenue, Massapequa, NY 11758

FIGURE D-15 - EXISTING

Brooklyn Avenue, Massapequa, NY 11758

FIGURE D-16 - PROPOSED