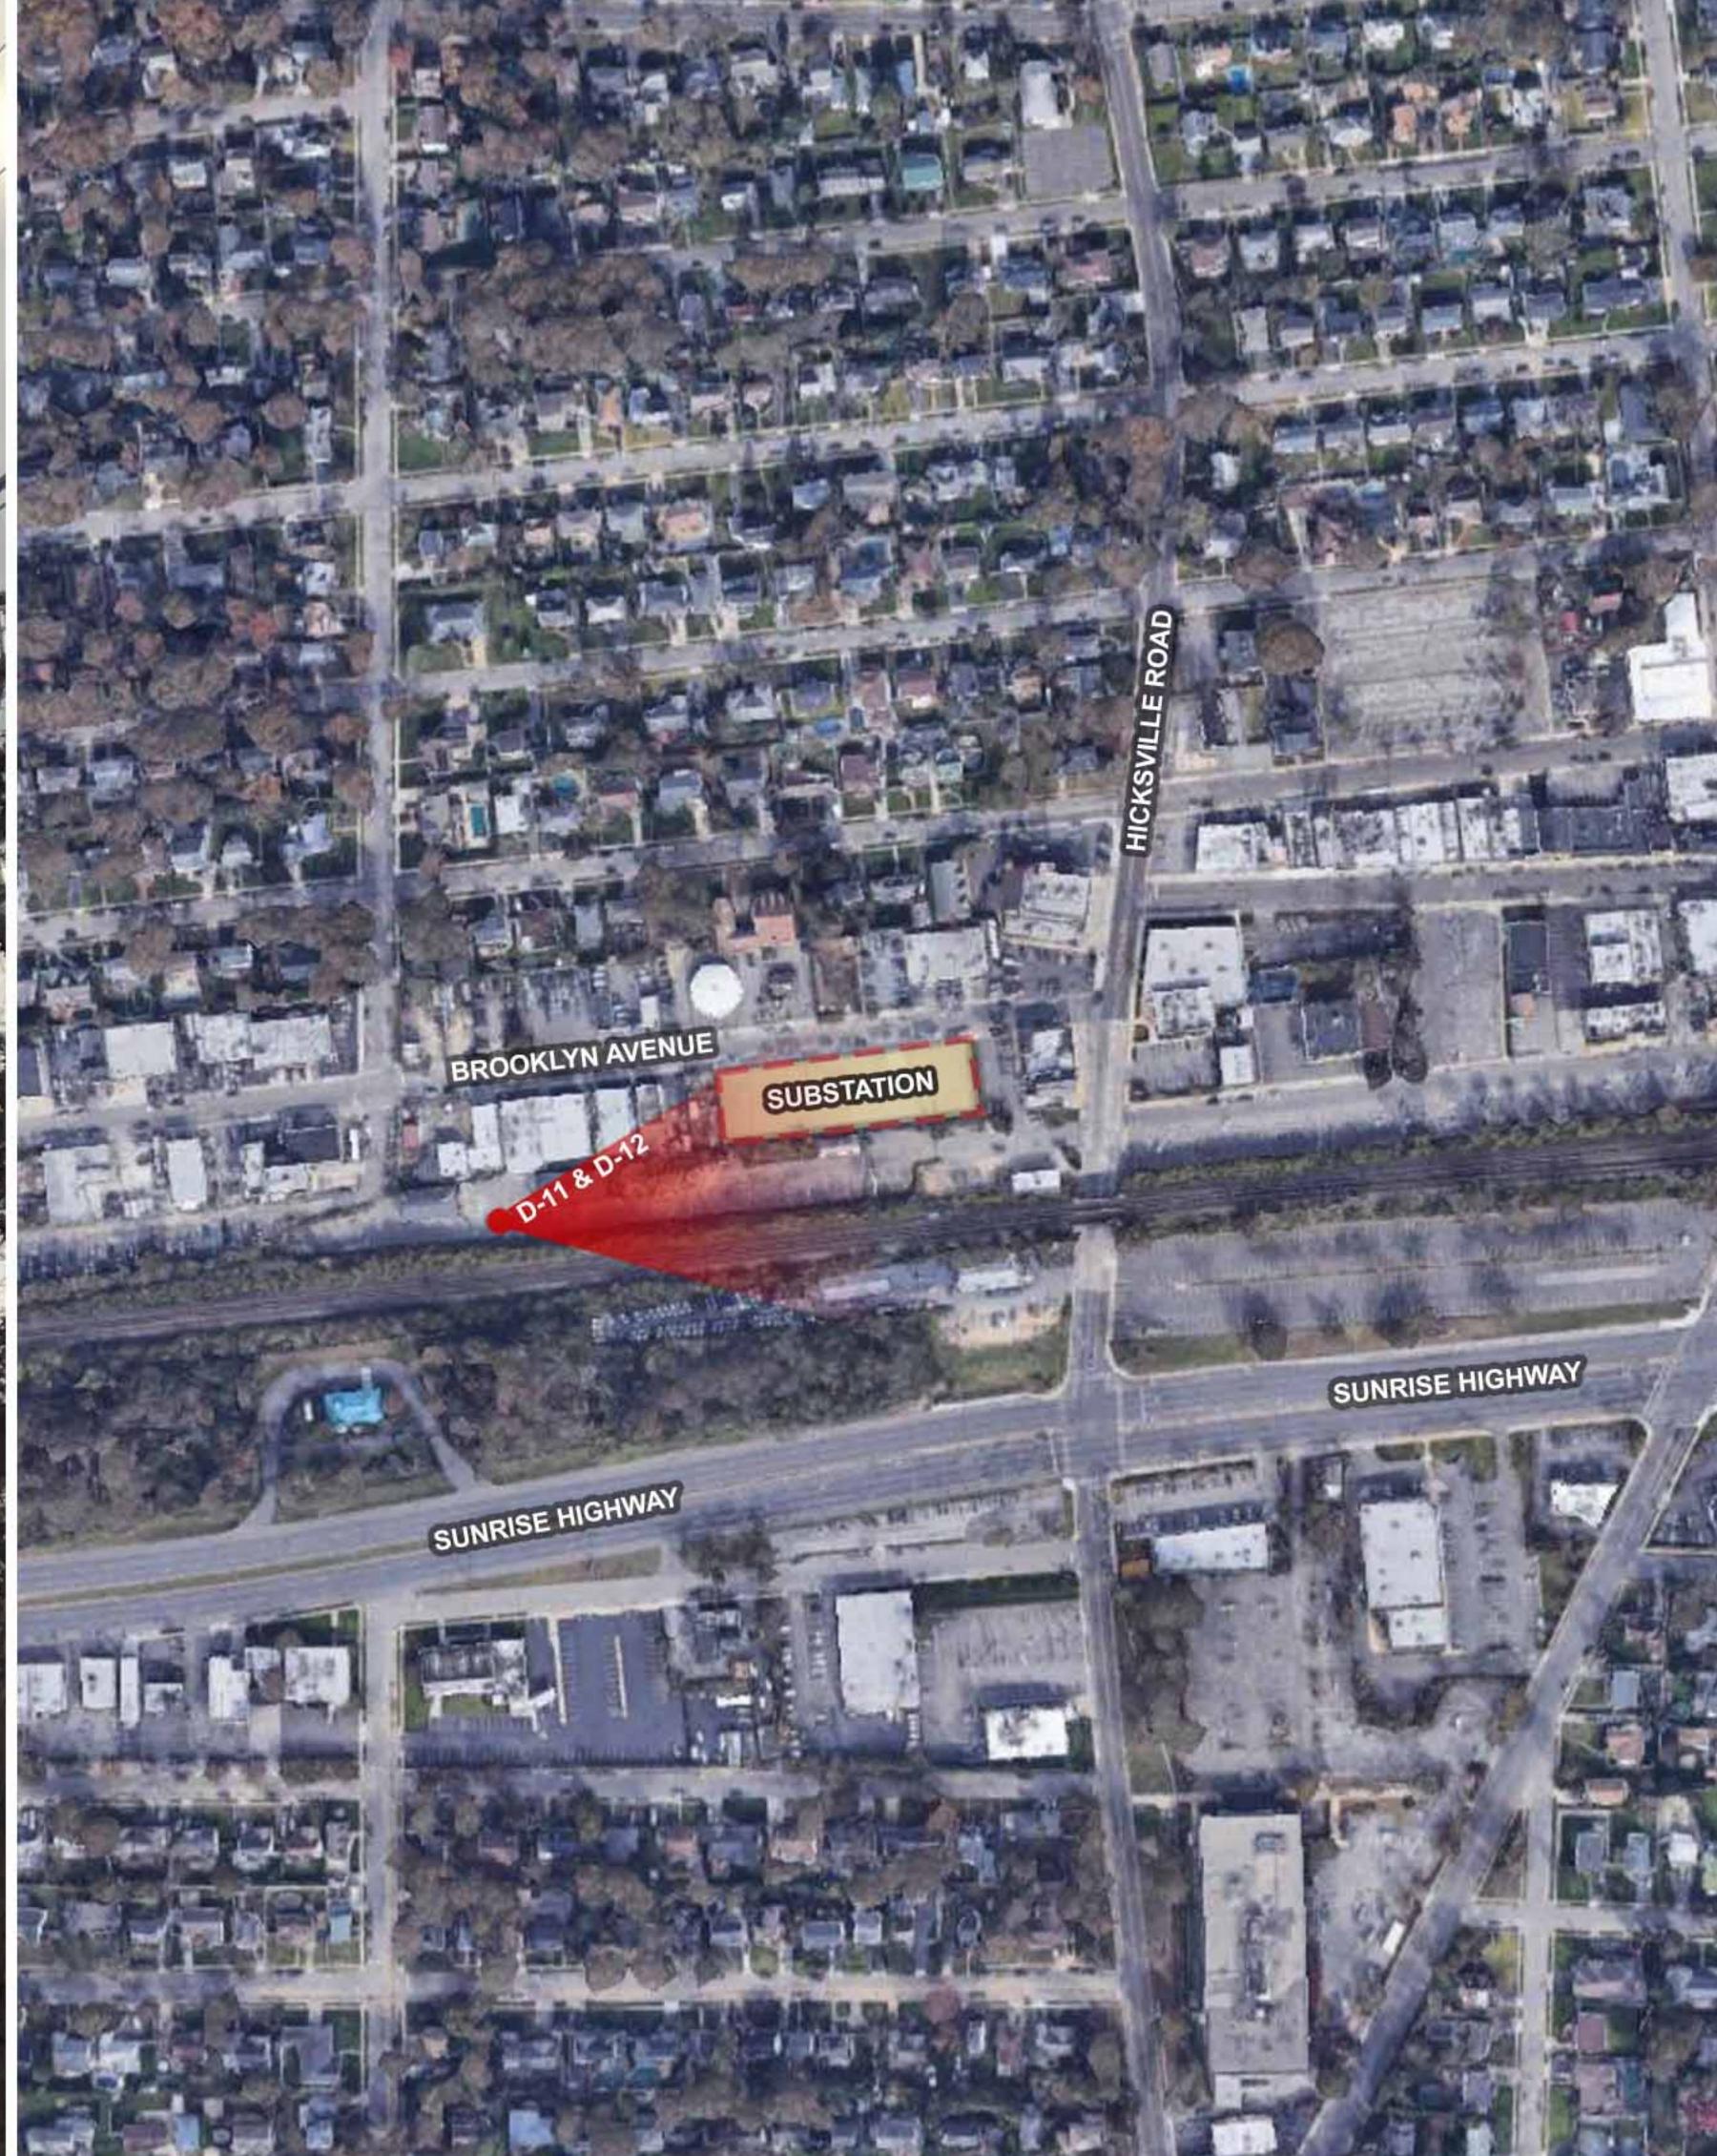

FIGURE D-10 - PROPOSED

Brooklyn Avenue, Massapequa, NY 11758

FIGURE D-11 - EXISTING

Brooklyn Avenue, Massapequa, NY 11758

FIGURE D-12 - PROPOSED

Brooklyn Avenue, Massapequa, NY 11758

FIGURE D-13 - EXISTING

Brooklyn Avenue, Massapequa, NY 11758