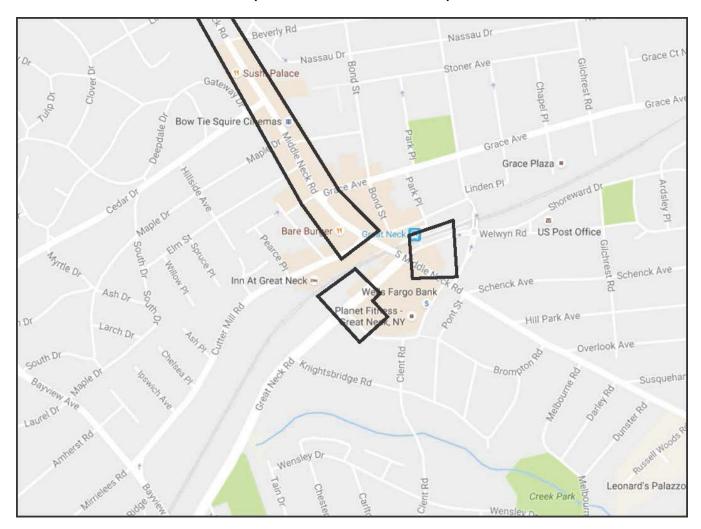

### GREAT NECK (SHEET 2 OF 2 - SEE MAP 3)

#### **GRID ATLAS**

006-35, 006-43

### **NETWORK AREA MAPS**