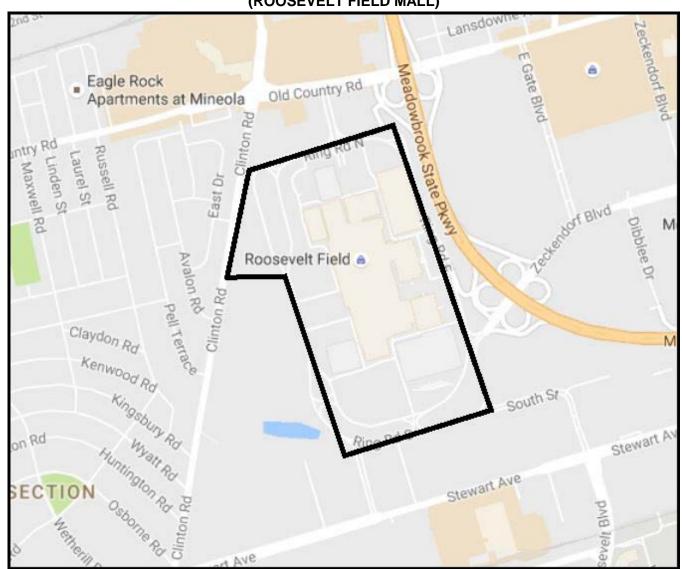

## GARDEN CITY (ROOSEVELT FIELD MALL)

#### **GRID ATLAS**

015-51, 015-52, 015-59, 015-60

## NETWORK AREA MAPS