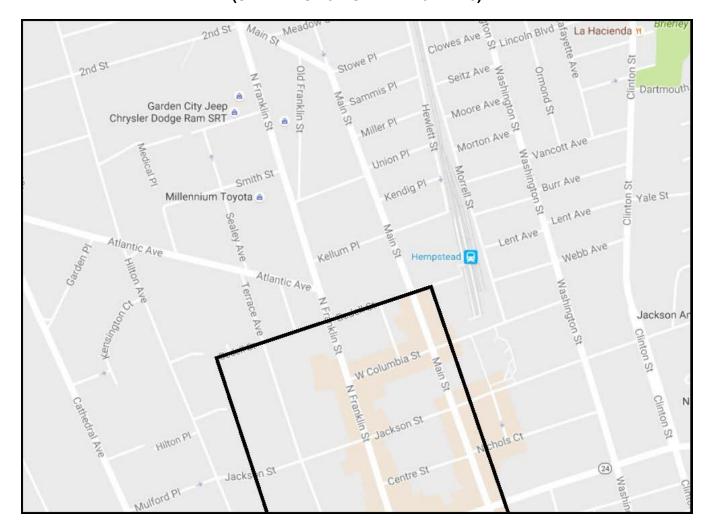

## HEMPSTEAD (SHEET 1 OF 3 – SEE MAP 8 AND 9)

#### **GRID ATLAS**

015-48

#### **NETWORK AREA MAPS**