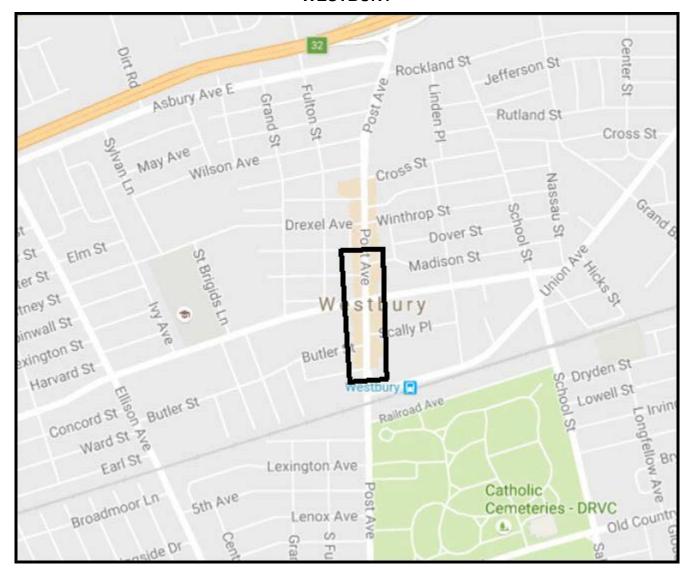

UNTINGTON VILLAGE**



#### **GRID ATLAS**

029-44, 022-45, 022-52, 022-53

#### **NETWORK AREA MAPS**



#### **MANHASSET**



#### **GRID ATLAS**

014-09, 014-10

#### **NETWORK AREA MAPS**

### **ROCKAWAY PENINSULA** (SHEET 1 OF 2 - SEE MAP 14)



#### **GRID ATLAS**

002-38, 002-39, 002-46, 002-47

#### **NETWORK AREA MAPS**



### ROCKAWAY PENINSULA (SHEET 2 OF 2 – SEE MAP 13)



#### **GRID ATLAS**

002-53, 002-54

#### **NETWORK AREA MAPS**



## SMITHTOWN (SMITH HAVEN MALL)



#### **GRID ATLAS**

054-53, 054-61

#### **NETWORK AREA MAPS**



## SOUTH HUNTINGTON (WALT WHITMAN MALL)



#### **GRID ATLAS**

030-60, 030-61

#### **NETWORK AREA MAPS**



## VALLEY STREAM (GREEN ACRES MALL)



#### **GRID ATLAS**

008-48, 009-41, 009-49

#### **NETWORK AREA MAPS**



#### **WESTBURY**



#### **GRID ATLAS**

022-08

#### **NETWORK AREA MAPS**