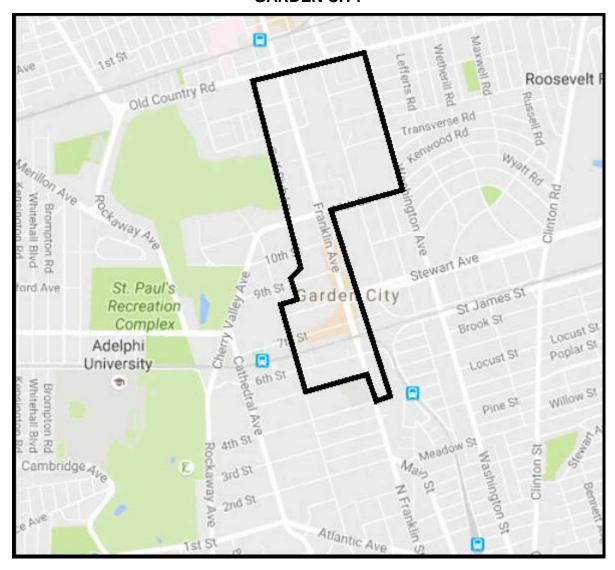

#### **GARDEN CITY**

#### **GRID ATLAS**

015-35, 015-36, 015-37, 015-43, 015-44, 015-45

# NETWORK AREA MAPS 6 OF 18