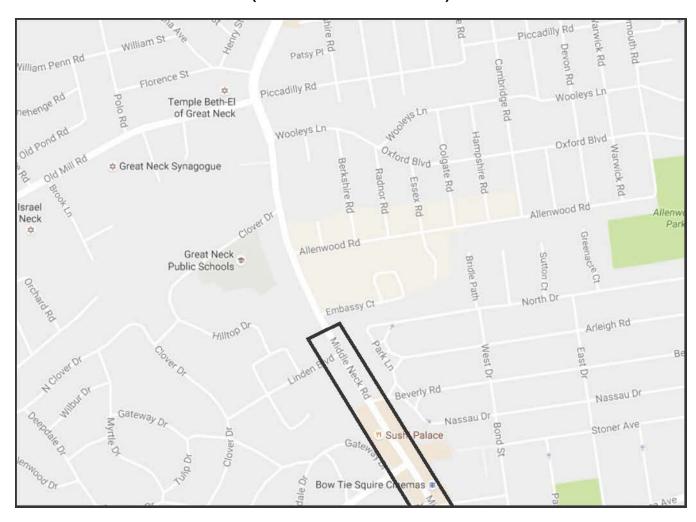

### GREAT NECK (SHEET 1 OF 2 - SEE MAP 4)

#### **GRID ATLAS**

006-34

#### **NETWORK AREA MAPS**