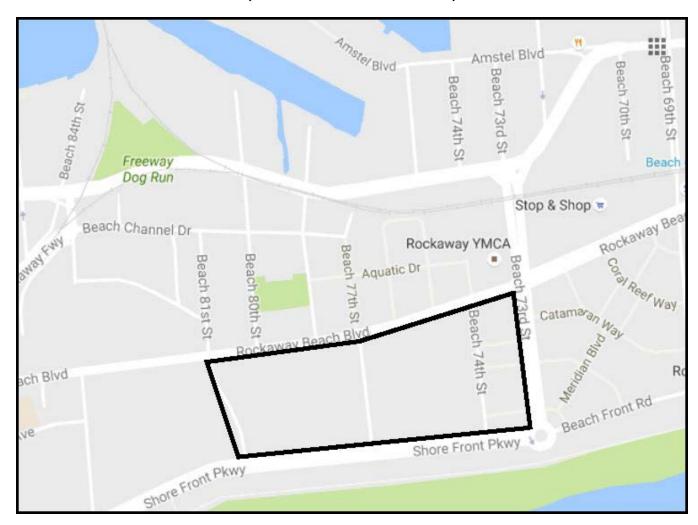

### ROCKAWAY PENINSULA (SHEET 2 OF 2 – SEE MAP 13)

#### **GRID ATLAS**

002-53, 002-54

#### **NETWORK AREA MAPS**