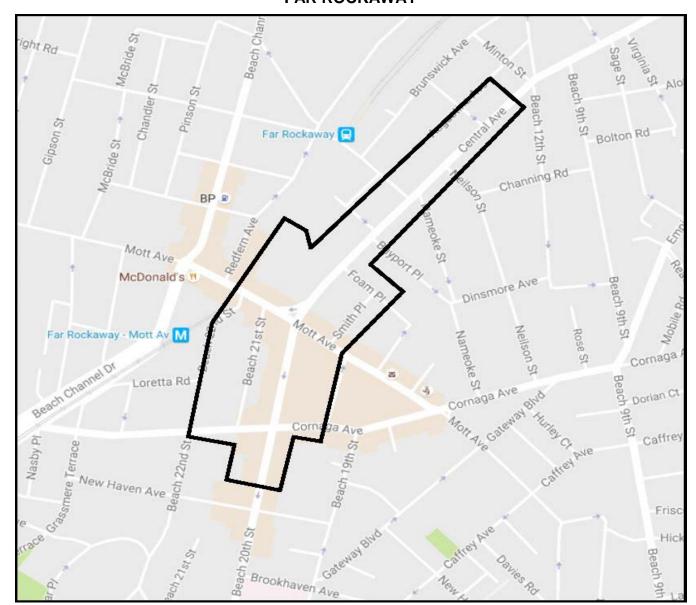

#### **FAR ROCKAWAY**

#### **GRID ATLAS**

010-18, 010-19, 010-26,010-27

### NETWORK AREA MAPS 2 OF 18