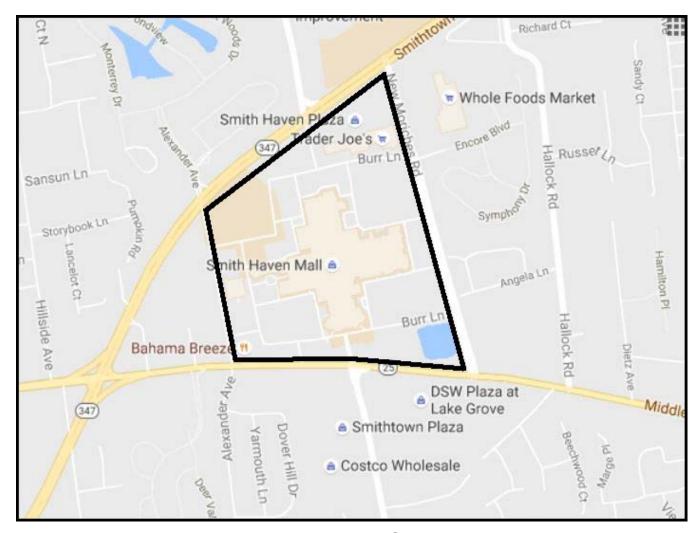

## SMITHTOWN (SMITH HAVEN MALL)

#### **GRID ATLAS**

054-53, 054-61

#### **NETWORK AREA MAPS**