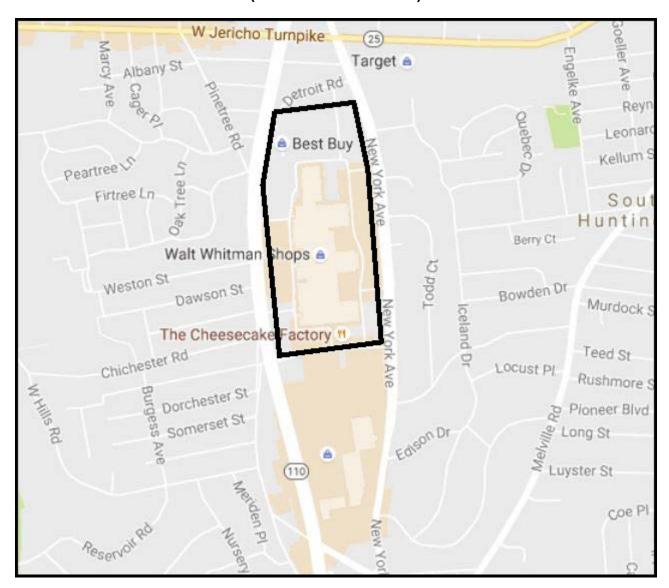

## SOUTH HUNTINGTON (WALT WHITMAN MALL)

#### **GRID ATLAS**

030-60, 030-61

#### **NETWORK AREA MAPS**