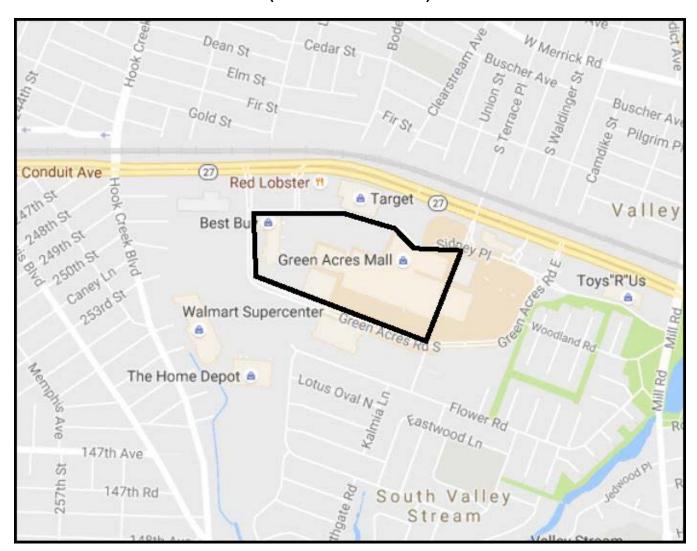

## VALLEY STREAM (GREEN ACRES MALL)

#### **GRID ATLAS**

008-48, 009-41, 009-49